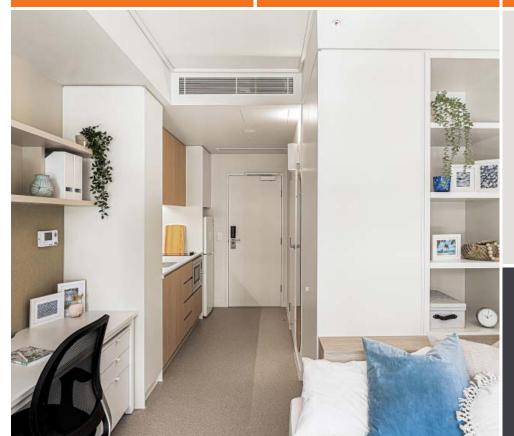

- Each fully furnished studio features secure access, double bed, private en-suite bathroom, television, air conditioning, well-appointed kitchenette and eating area.
- Free unlimited high-speed wi-ti is available throughout the building

### All studio apartments are equipped with:

- > Secure swipe card entry
- > Double bed with built-in storage
- > Private bathroom
- › Air-conditioning
- > Wall mounted television with Apple TV
- > Study desk, chair, lamp, pin board and shelving
- > Wardrobe and full length mirror
- > Table and chair
- Kitchenette with sink, microwave oven, cook top, refrigerator, toaster, kettle and iron
- > Opening windows with blockout and sunscreen blinds