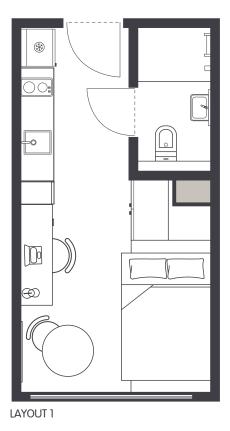

# **IGLU MASCOT » STUDIO APARTMENTS**



PRIVATE BATHROOM



FREE UNLIMITED WI-FI



AIR CONDITIONING



Our studios offer a shared living experience with the benefit of extra privacy and everything you need to eat, sleep and study.

- Each fully furnished studio features secure access, double bed, private en-suite bathroom, television, air conditioning, well-appointed kitchenette and eating area.
- Free unlimited high-speed wi-ti is available throughout the building

## Sample floor plans





LAYOUT 2

### All studio apartments are equipped with:

- > Secure swipe card entry
- > Double bed with built-in storage
- > Private bathroom
- › Air-conditioning
- > Wall mounted television with Apple TV
- > Study desk, chair, lamp, pin board and shelving
- > Wardrobe and full length mirror
- > Table and chair
- Kitchenette with sink, microwave oven, cook top, refrigerator, toaster, kettle and iron
- > Opening windows with blockout and sunscreen blinds

### **EN-SUITE BATHROOM:**

- > Shower
- > Toilet
- > Basin
- > Mirror
- Shelving
- > Towel rail
- › Exhaust fan
- › Storage cabinet

Standard and Premium studios are available. Premium studios are located on levels 6 to 10 and the north facing side of levels 3 to 5, offering more natural light and city or district views.

All images a