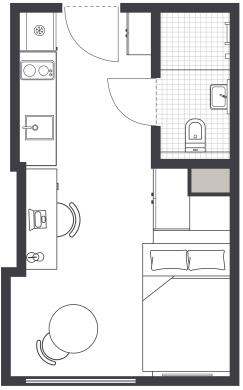

# **IGLU MASCOT » STUDIO APARTMENTS**



PRIVATE BATHROOM



FREE UNLIMITED WI-FI



AIR CONDITIONING



Our studios offer a shared living experience with the benefit of extra privacy and everything you need to eat, sleep and study.

- Each fully furnished studio features secure access, double bed, private en-suite bathroom, television, air conditioning, well-appointed kitchenette and eating area.
- Free unlimited high-speed wi-ti is available throughout the building

## Sample floor plans





LAYOUT 2

### All studio apartments are equipped with:

- > Secure swipe card entry
- > Double bed with built-in storage
- > Private bathroom
- › Air-conditioning
- > Wall mounted television with Apple TV
- > Study desk, chair, lamp, pin board and shelving
- > Wardrobe and full length mirror
- > Table and chair
- Kitchenette with sink, microwave oven, cook top, refrigerator, toaster, kettle and iron
- > Opening windows with blockout and sunscreen blinds

### **EN-SUITE BATHROOM:**

- > Shower
- > Toilet
- > Basin
- > Mirror
- Shelving
- > Towel rail
- › Exhaust fan
- › Storage cabinet

Standard and Premium studios are available. Premium studios are located on levels 6 to 10 and the north facing side of levels 3 to 5, offering more natural light and city or district views.

All images are