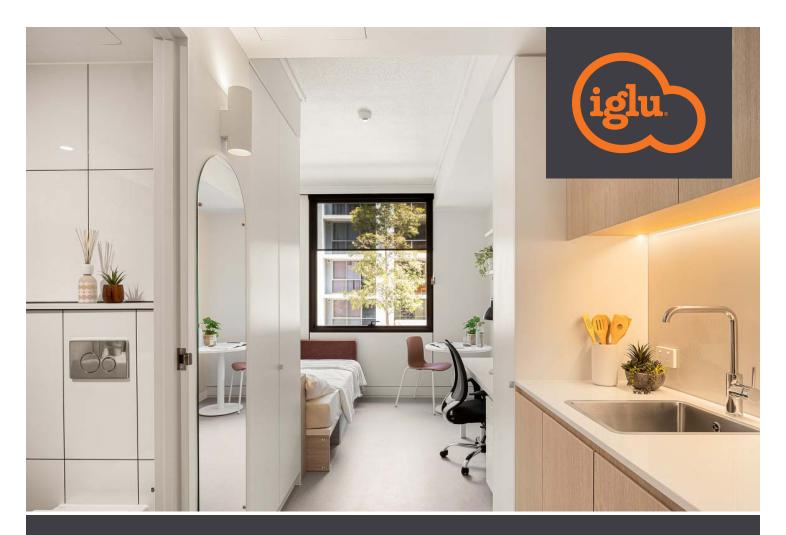

# **IGLU MASCOT » STUDIO APARTMENTS**

PRIVATE BATHROOM

FREE UNLIMITED WI-FI

AIR CONDITIONING

Our studios offer a shared living experience with the benefit of extra privacy and everything you need to eat, sleep and study.

- Each fully furnished studio features secure access, double bed, private en-suite bathroom, television, air conditioning, well-appointed kitchenette and eating area.
- Free unlimited high-speed wi-ti is available throughout the building

### All studio apartments are equipped with:

- > Secure swipe card entry
- > Double bed with built-in storage
- > Private bathroom
- › Air-conditioning
- > Wall mounted television with Apple TV
- > Study desk, chair, lamp, pin board and shelving
- > Wardrobe and full length mirror
- > Table and chair
- Kitchenette with sink, microwave oven, cook top, refrigerator, toaster, kettle and iron
- > Opening windows with blockout and sunscreen blinds

### **EN-SUITE BATHROOM:**

- > Shower
- > Toilet
- > Basin
- > Mirror
- Shelving
- > Towel rail
- › Exhaust fan
- › Storage cabinet

Standard and Premium studios are available. Premium studios are located on levels 6 to 10 and the north facing side of levels 3 to 5, offering more natural light and city or district views.