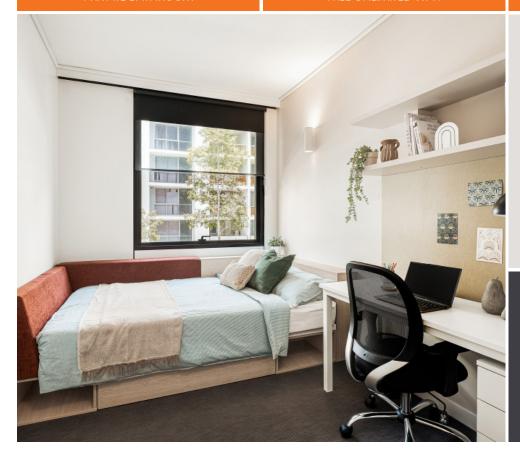

#### PRIVATE BEDROOM

- > Secure card access
- › Air-conditioning / heating
- > Private bathroom
- Double bed with under-bed storage
- Study desk, chair, lamp and pin-board
- → Bookshelf and storage
- > Built-in wardrobe
- > Full length mirror

### **EN-SUITE BATHROOM**

- > Shower
- > Toilet
- > Basin
- > Mirror
- Shelving
- > Towel rail
- > Exhaust fan
- > Storage cabinet

Standard and Premium share apartment rooms are available. Premium room are located on levels 6 to 10 and the north facing side of levels 1 to 5, offering more natural light and city or district views.