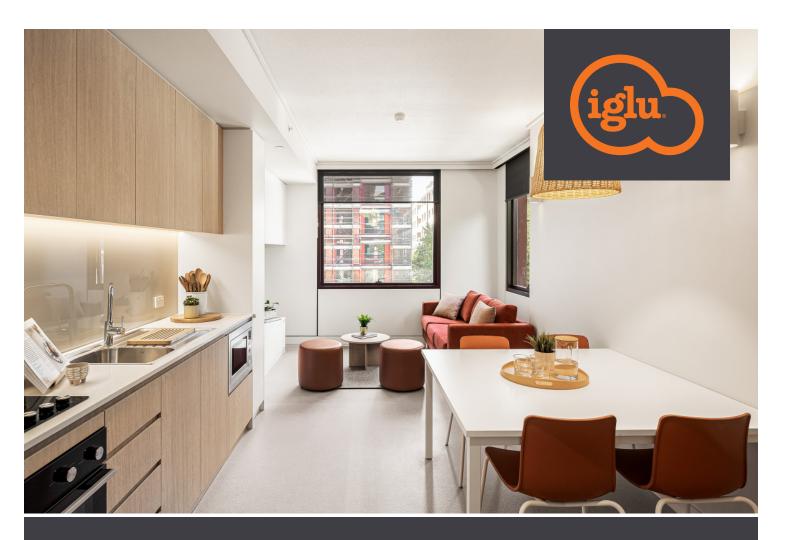

# **IGLU MASCOT » 6-BEDROOM SHARE APARTMENTS**

PRIVATE BATHROOM

FREE UNLIMITED WI-FI

AIR CONDITIONING

Share apartments
offer the ultimate
communal student
living experience, with
everything you need
for eating, sleeping
and studying.

- All bedrooms feature a private en-suite bathroom and reverse cycle air conditioning
- Apartments feature a large shared kitchen, lounge and dining area
- Free unlimited high-speed wi-fi is included and available throughout

#### **APARTMENT**

- > Smart TV
- › Air-conditioning / heating
- Lounge area with couch, coffee table and ottomans
- > Dining table and chairs
- > Full kitchen with:
  - oven, microwave, stovetop
  - refrigerator and freezer
  - kettle, toaster, vacuum