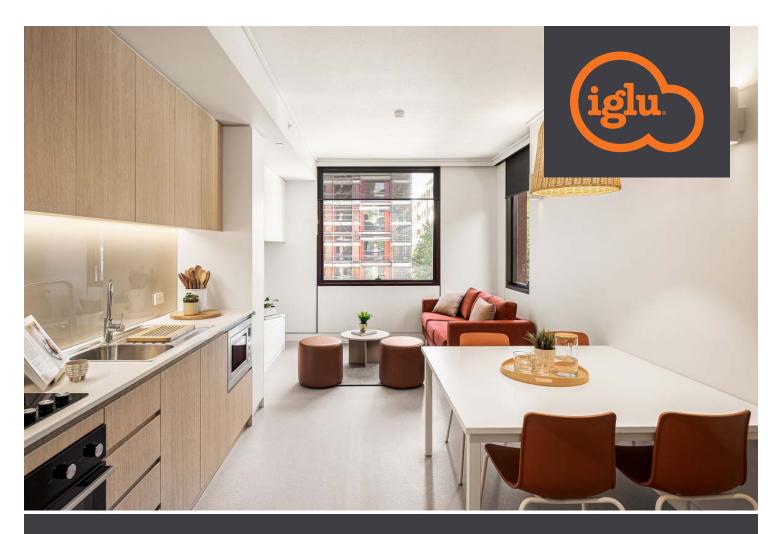

# **IGLU MASCOT » 6-BEDROOM SHARE APARTMENTS**

FREE UNLIMITED WI-FI

AIR CONDITIONING

Share apartments offer the ultimate communal student living experience, with everything you need for eating, sleeping and studying.

- All bedrooms feature a private en-suite bathroom and reverse cycle air conditioning
- Apartments feature a large shared kitchen, lounge and dining area
- Free unlimited high-speed wi-fi is included and available throughout

### APARTMENT

- Smart TV
- > Air-conditioning / heating
- Lounge area with couch, coffee table and ottomans
- › Dining table and chairs
- > Full kitchen with:
  - oven, microwave, stovetop
  - refrigerator and freezer
  - kettle, toaster, vacuum