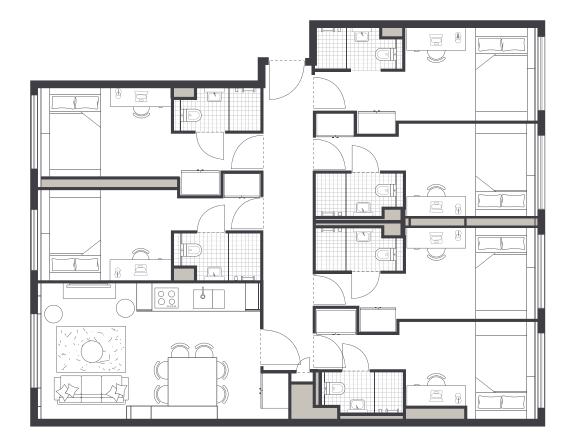

# **IGLU MASCOT » 6-BEDROOM SHARE APARTMENTS**

FREE UNLIMITED WI-FI

AIR CONDITIONING

Share apartments offer the ultimate communal student living experience, with everything you need for eating, sleeping and studying.

- All bedrooms feature a private en-suite bathroom and reverse cycle air conditioning
- Apartments feature a large shared kitchen, lounge and dining area
- Free unlimited high-speed wi-fi is included and available throughout

### **EN-SUITE BATHROOM**

- > Shower
- > Toilet
- › Basin
- > Mirror
- > Shelving
- > Towel rail
- > Exhaust fan
- › Storage cabinet

Standard and Premium share apartment rooms are available. Premium room are located on levels 6 to 10 and the north facing side of levels 3 to 5, offering more natural light and city or district views.