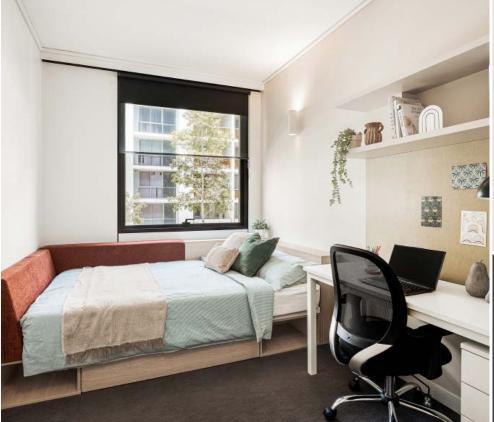

### **PRIVATE BEDROOM**

- > Secure card access
- Air-conditioning / heating
- Private bathroom
- Double bed with under-bed storage
- Study desk, chair, lamp and pin-board
- Bookshelf and storage
- Built-in wardrobe
- › Full length mirror

### **EN-SUITE BATHROOM**

- > Shower
- > Toilet
- › Basin
- > Mirror
- > Shelving
- > Towel rail
- > Exhaust fan
- › Storage cabinet

Standard and Premium share apartment rooms are available. Premium room are located on levels 6 to 10 and the north facing side of levels 3 to 5, offering more natural light and city or district views.