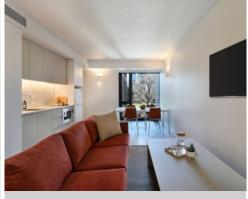

#### 2-Bedroom Apartment

Bedroom (air conditioned with lockable door)

- > Single bed with under-bed storage
- > Wall mounted television with Apple TV
- > Study desk, chair, lamp, pinboard, shelving Shared space

> Shared bathroom

- > 2 wardrobes and a full length mirror
- Kitchen with convection microwave, cooktop, refrigerator, kettle and toaster
- Dining table and seating nook

#### Premium 2-Bedroom Apartment

Bedroom (air conditioned with lockable door)

- Double bed with built-in storage
- > Study desk, chair, lamp, pinboard, shelving
- Built-in wardrobe and full length mirror

Shared space

- Shared bathroom
- Kitchen with convection microwave, cooktop, refrigerator, kettle and toaster
- $\,\,$   $\,$  Living space with sofas, dining table
- > Wall mounted television with Apple TV