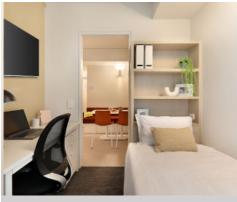

#### **Private Studio Apartments**

- Double bed with under-bed storage
- > Private en-suite bathroom
- > Wall mounted television with Apple TV
- > Air-conditioning
- > Study desk, chair, lamp, pinboard, shelving
- > Wardrobe and full length mirror
- Kitchenette with convection microwave, cooktop, refrigerator, kettle and toaster
- Table, chair, ottoman