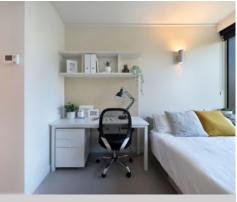

#### 2-Bedroom Apartment

Bedroom (air conditioned with lockable door)

- > Single bed with under-bed storage
- > Wall mounted television with Apple TV
- > Study desk, chair, lamp, pinboard, shelving Shared space

#### Premium 2-Bedroom Apartment

Bedroom (air conditioned with lockable door)

- Double bed with built-in storage
- > Study desk, chair, lamp, pinboard, shelving
- Built-in wardrobe and full length mirror

#### **Private Studio Apartments**

- Double bed with under-bed storage
- > Private en-suite bathroom
- > Wall mounted television with Apple TV
- > Air-conditioning
- > Study desk, chair, lamp, pinboard, shelving
- > Wardrobe and full length mirror
- Kitchenette with convection microwave, cooktop, refrigerator, kettle and toaster
- Table, chair, ottoman