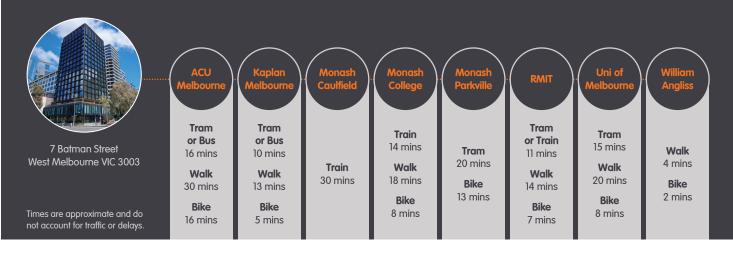

### A leafy new outlook for students in Melbourne.

This sunny location, adjacent to its namesake, Flagstaff Gardens, provides easy access to Melbourne's major universities and colleges, the CBD shopping precinct and the city's iconic laneways.

With five-star facilities including gourmet kitchens, a gym and yoga room, and flexible study spaces, student living doesn't get much better when you're in Australia's cultural capital.

# IGLU FLAGSTAFF GARDENS A leafy new outlook for Melbourne students

#### Commuting from Iglu Flagstaff Gardens to...



## Fully furnished and ready for you to move in

Apartments at Iglu Flagstaff Gardens have everything you need for eating, sleeping and studying will be waiting here for you in your 2-bedroom share apartment or private studio. Just bring your personal belongings and you will be all set to go. When you feel like some company, hitting the gym, or simply need some fresh air, you can choose one of the many communal spaces available to you.



#### 2-Bedroom Apartment

Bedroom (air conditioned with lockable door)

- > Single bed with under-bed storage
- > Wall mounted television with Apple TV
- > Study desk, chair, lamp, pinboard, shelving Shared space

> Shared bathroom

- > 2 wardrobes and a full length mirror
- Kitchen with convection microwave, cooktop, refrigerator, kettle and toaster
-