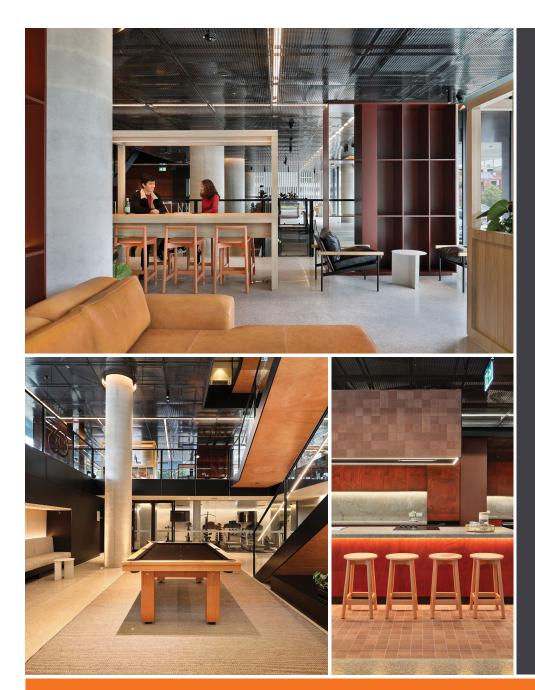

With five-star facilities including gourmet kitchens, a gym and yoga room, and flexible study spaces, student living doesn't get much better when you're in Australia's cultural capital.

## Fully furnished and ready for you to move in

Apartments at Iglu Flagstaff Gardens have everything you need for eating, sleeping and studying will be waiting here for you in your 2-bedroom share apartment or private studio. Just bring your personal belongings and you will be all set to go. When you feel like some company, hitting the gym, or simply need some fresh air, you can choose one of the many communal spaces available to you.

#### $\langle \frown \rangle$ Our weekly Unlimited wi-fi Water, electricity, gas Use of communal spaces inclusions will make budgeting nice and easy 24/7 onsite support Regular resident events\* Weekday breakfast# This is not part of a residential agreer it is included at Iglu's discretion. hlf Plus you get Flexible study spaces Gym and exercise area Terrace and BBQs to use all of the communal facilities. Gourmet kitchens **Onsite laundry facilities** Bike storage area DISCOVER IGLU AND LIVE YOUR BEST STUDENT LIFE!