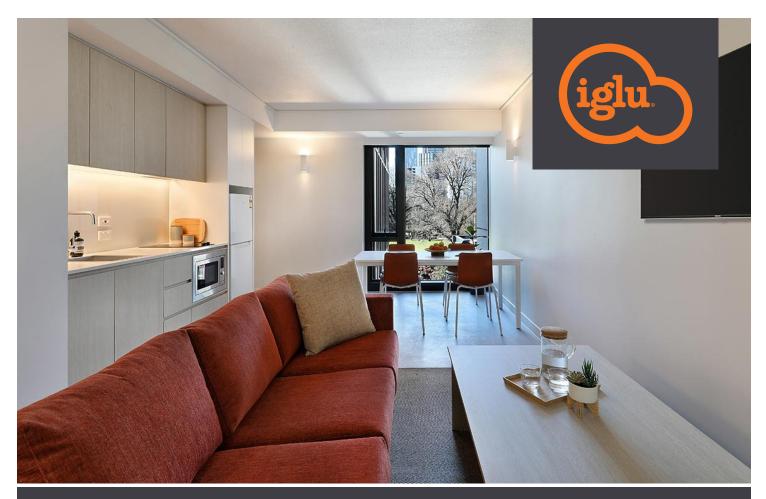

# IGLU FLAGSTAFF GARDENS PREMIUM 2 BEDROOM SHARE APARTMENTS

SHARED BATHROOM

Live in a shared student apartment close to Melbourne's major universities.

It's a great way to make new friends.

- All bedrooms are fully-furnished and feature air conditioning
- Apartments feature a large shared kitchen, lounge and dining area
- Free unlimited high-speed wi-fi is included and available throughout

#### **APARTMENT**

- Shared bathroom with shower and storage
- > Kitchen with:
  - microwave and stovetop
  - refrigerator and freezer
  - kettle, toaster and vacuum cleaner
- Living space with sofas, dining table
- > SMART TV with Apple TV