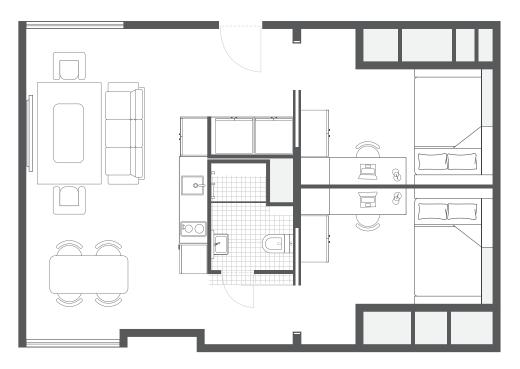

FULL APARTMENT IS APPROX. 56.3m<sup>2</sup> / APARTMENTS ARE LOCATED ON LEVELS 3-11

#### **APARTMENT**

- Shared bathroom with shower and storage
- > Kitchen with:
  - microwave and stovetop
  - refrigerator and freezer
  - kettle, toaster and vacuum cleaner
- Living space with sofas, dining table
- > SMART TV with Apple TV

## **PRIVATE BEDROOM**

- > Double bed with built-in storage
- Air-conditioning and heating
- › Desk, chair, lamp
- > Pin board, shelving
- > Wardrobe and full-length mirror
- Opening windows with blockout and privacy blinds

## BATHROOM

- > Shower
- > Toilet
- > Basin
- > Mirror
- Shelving
- › Towel rail
- > Exhaust fan
- > Storage cabinet

**ONE HANDY ALL-INCLUSIVE FEE** 

(\$) Your weekly rent includes all of this plus your water, electricity, gas, access to 24/7 onsite support and lots of cool events.