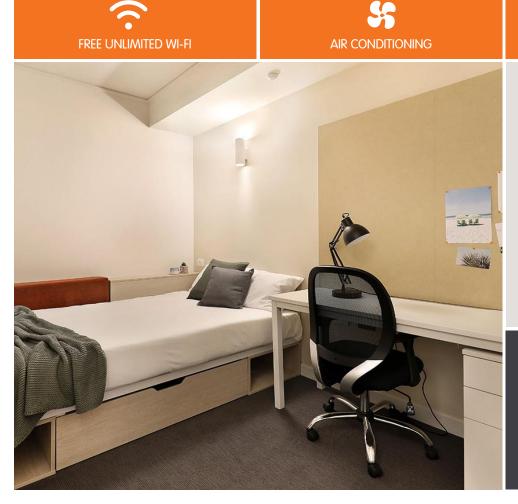

## **PRIVATE BEDROOM**

- > Double bed with built-in storage
- Air-conditioning and heating
- › Desk, chair, lamp
- > Pin board, shelving
- > Wardrobe and full-length mirror
- Opening windows with blockout and privacy blinds