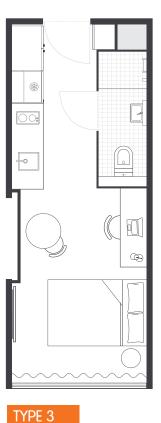

## Sample floor plans

DOUBLE BED | LEVELS 3-17 APPROX. 18m<sup>2</sup>

DOUBLE BED | LEVELS 12-17 APPROX. 18.2m²

DOUBLE BED | LEVEL 1 APPROX. 20.1m<sup>2</sup>