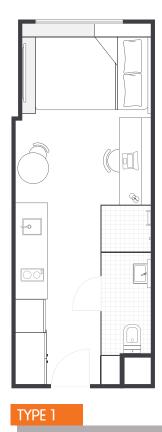

## Sample floor plans

DOUBLE BED | LEVELS 3-17 APPROX. 18m<sup>2</sup>

DOUBLE BED | LEVELS 12-17 APPROX. 18.2m²

DOUBLE BED | LEVEL 1 APPROX. 20.1m<sup>2</sup>