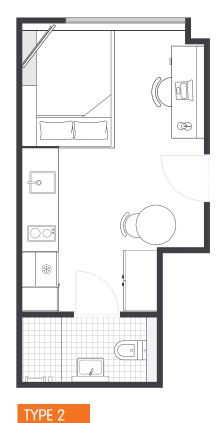

## Sample floor plans

DOUBLE BED | LEVELS 3-17 APPROX. 18m<sup>2</sup>

DOUBLE BED | LEVELS 12-17 APPROX. 18.2m²

DOUBLE BED | LEVEL 1 APPROX. 20.1m<sup>2</sup>