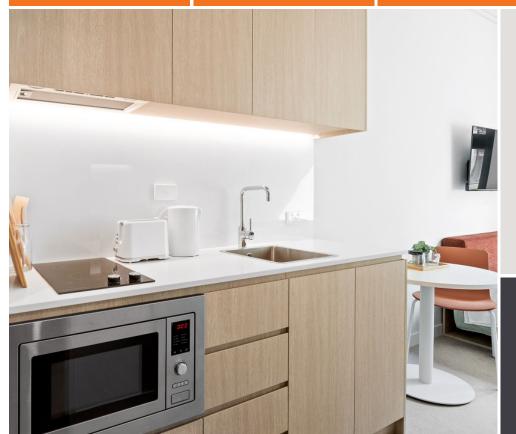

- Built-in wardrobe and full length mirror
- Kitchenette with microwave/ convection oven,
  - 2-burner stovetop, refrigerator
- > Kettle, toaster, vacuum cleaner
- Large windows with blockout and privacy blinds\*