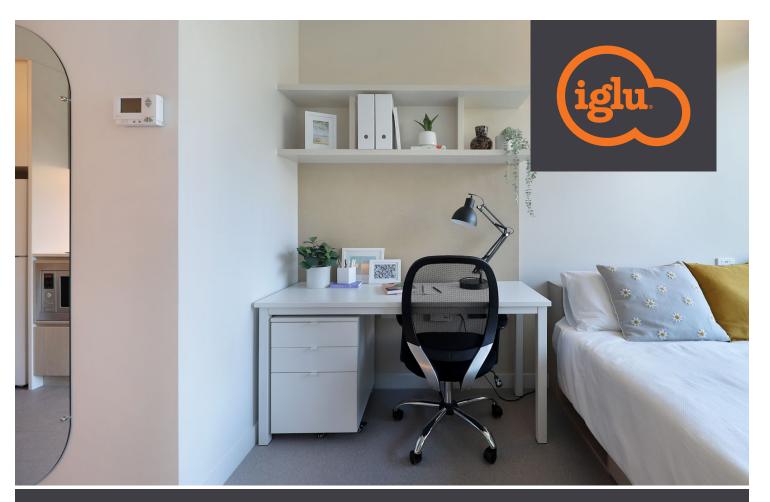

## IGLU FLAGSTAFF GARDENS STANDARD STUDIO APARTMENTS

SLEEPS 1-2

PRIVATE BATHROOM

FREE UNLIMITED WI-FI

**AIR CONDITIONING** 

Live close to
Melbourne's major
universities in a
studio apartment
with private living
space and friends
next door.

- Each studio has a private en-suite bathroom and reverse cycle air conditioning (cooling and heating)
- Features well-appointed kitchenette with eating area for self-catering
- Free unlimited high-speed wi-fi is included and available throughout

## Each standard studio apartment is equipped with:

- > Secure swipe card access
- > Access to high-speed wi-fi
- SMART TV with Apple TV
- > Under-bed storage
- > Private en-suite bathroom
- > Air-conditioning and heating
- > Study desk, chair and lamp
- > Pinboard and bookshelf

- Built-in wardrobe and full length mirror
- Kitchenette with microwave/ convection oven,
  - 2-burner stovetop, refrigerator
- > Kettle, toaster, vacuum cleaner
- Large windows with blockout and privacy blinds\*