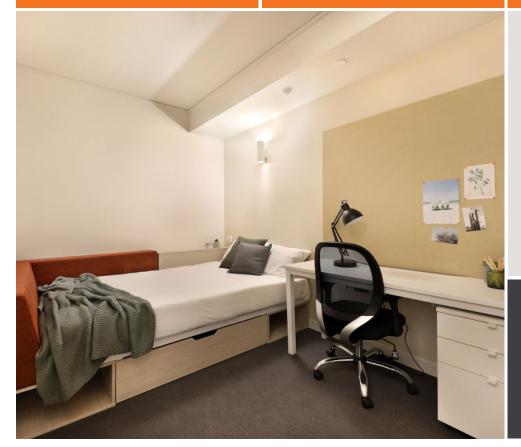

#### **PRIVATE BEDROOM**

- Double bed with built-in storage
- Air-conditioning and heating
- › Desk, chair, lamp
- > Pin board, shelving
- › Wardrobe
- → Full-length mirror