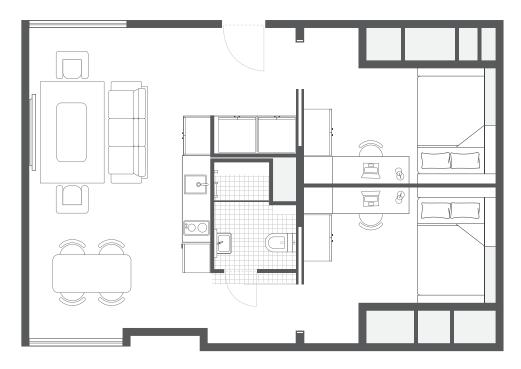

## Sample floor plan

FULL APARTMENT IS APPROX.  $56.3m^2$  / APARTMENTS ARE LOCATED ON LEVELS 3-11