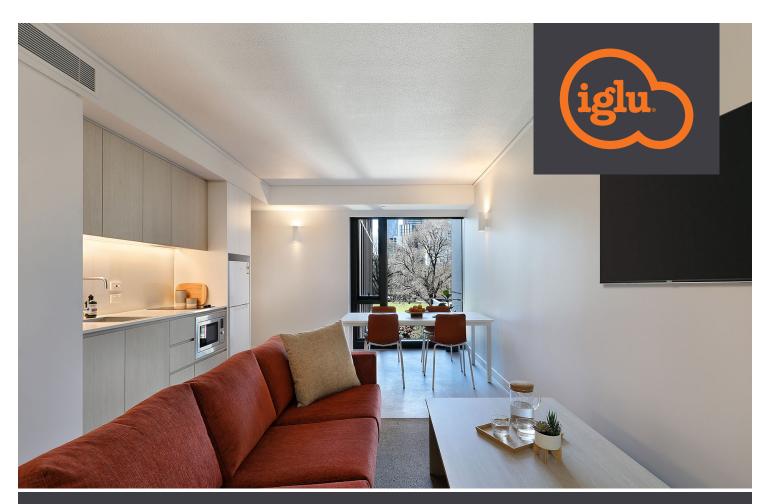

# IGLU FLAGSTAFF GARDENS PREMIUM 2 BEDROOM SHARE APARTMENTS

FREE UNLIMITED WI-FI

AIR CONDITIONING

SHARED BATHROOM

Live in a shared student apartment close to Melbourne's major universities.

It's a great way to make new friends.

- All bedrooms are fully-furnished and feature air conditioning
- Apartments feature a large shared kitchen, lounge and dining area
- Free unlimited high-speed wi-fi is included and available throughout

#### **APARTMENT**

- Shared bathroom with shower and storage
- › Kitchen with:
  - microwave and stovetop
  - refrigerator and freezer
  - kettle, toaster and vacuum cleaner
- Living space with sofas, dining table
- > SMART TV with Apple TV
- > Floor to ceiling windows