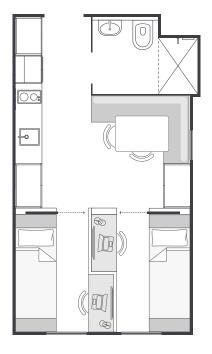

## Sample floor plan

FULL APARTMENT IS APPROX. 28.5m<sup>2</sup> THESE APARTMENTS ARE LOCATED ON LEVELS 3-17