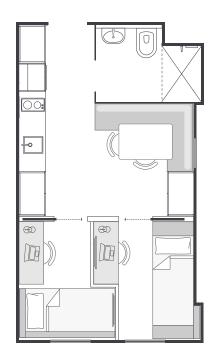

## Sample floor plan

FULL APARTMENT IS APPROX. 28.5m<sup>2</sup> THESE APARTMENTS ARE LOCATED ON LEVELS 3-17