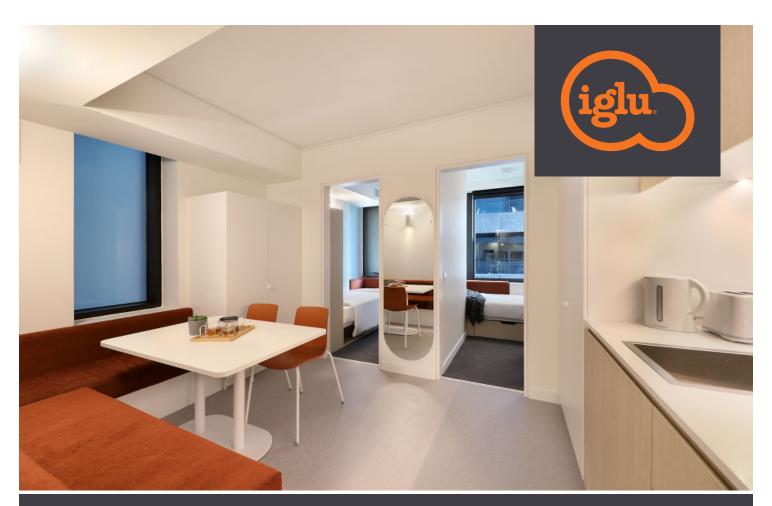

# IGLU FLAGSTAFF GARDENS 2 BEDROOM SHARE APARTMENTS

AIR CONDITIONING

SHARED BATHROOM

Live in a shared student apartment close to Melbourne's major universities.

It's a great way to make new friends.

- All bedrooms are fully-furnished and feature air conditioning
- Apartments feature shared kitchen, dining table and seating nook.
- Free unlimited high-speed wi-fi is included and available throughout

#### **APARTMENT**

- Shared bathroom with shower and storage
- > Two built-in wardrobes
- > Full-length mirror
- > Kitchen with:
  - microwave and stovetop
  - refrigerator and freezer
  - kettle, toaster and vacuum cleaner
- Dining space the table and built-in seating nook