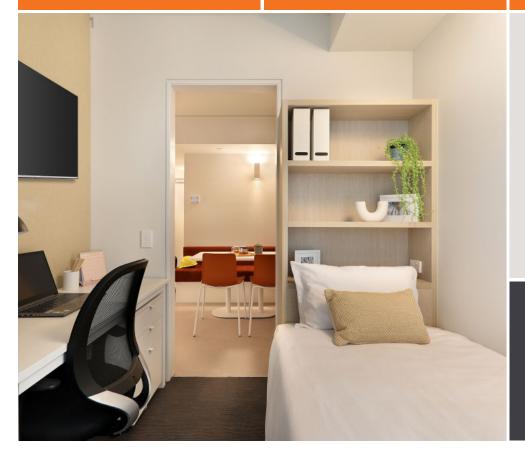

#### **PRIVATE BEDROOM**

- Single bed with built-in storage
- Air-conditioning and heating
- > Desk, chair and lamp
- > SMART TV with Apple TV
- > Pin board and shelving
- Opening windows with blockout and privacy blinds