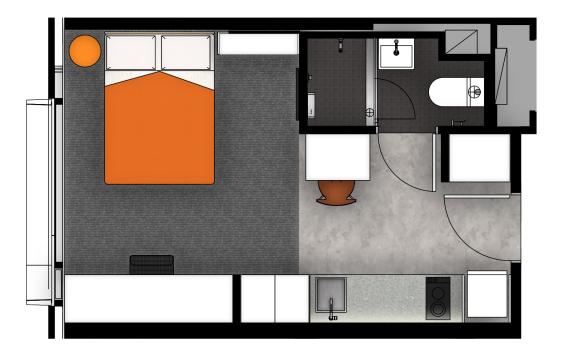

## Each studio apartment is equipped with:

- Secure swipe card access
- › High speed wireless broadband
- SMART television
- › Double bed with under-bed storage
- > Private bathroom
- Air-conditioning and heating
- Study desk, chair and lamp
- > Pinboard and bookshelf
- > Built-in wardrobe and full length mirror
- Kitchenette with microwave/convection oven,
   2-burner stovetop, refrigerator, kettle, toaster

## **EN-SUITE BATHROOM:**

- Shower
- › Toilet
- › Basin
- > Mirror
- Shelving
- Towel rail
- Exhaust fan
- > Storage cabinet

All images are illustrative only and indicative of Iglu's finishes and features