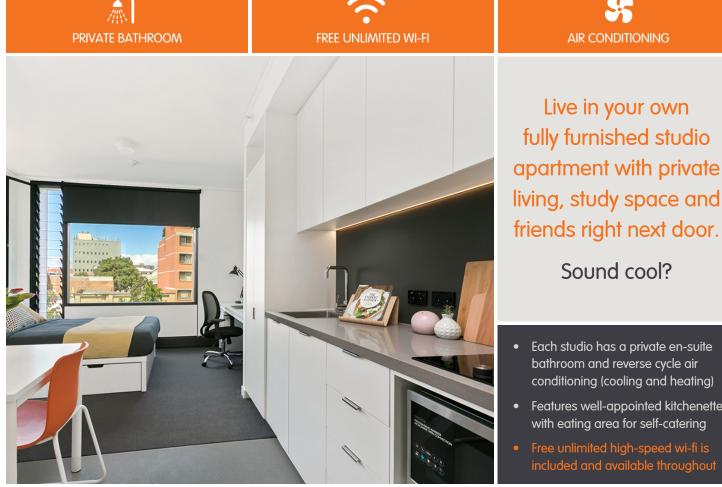

## **IGLU REDFERN » PREMIUM STUDIO APARTMENTS**

Live in your own fully furnished studio apartment with private living, study space and

55

**AIR CONDITIONING** 

Sound cool?

- Each studio has a private en-suite bathroom and reverse cycle air conditioning (cooling and heating)
- Features well-appointed kitchenette with eating area for self-catering

## Each studio apartment is equipped with:

- Secure swipe card access
- › High speed wireless broadband
- SMART television
- › Double bed with under-bed storage
- > Private bathroom
- Air-conditioning and heating
- Study desk, chair and lamp
- > Pinboard and bookshelf
- > Built-in wardrobe and full length mirror
- Kitchenette with microwave/convection oven,
   2-burner stovetop, refrigerator, kettle, toaster