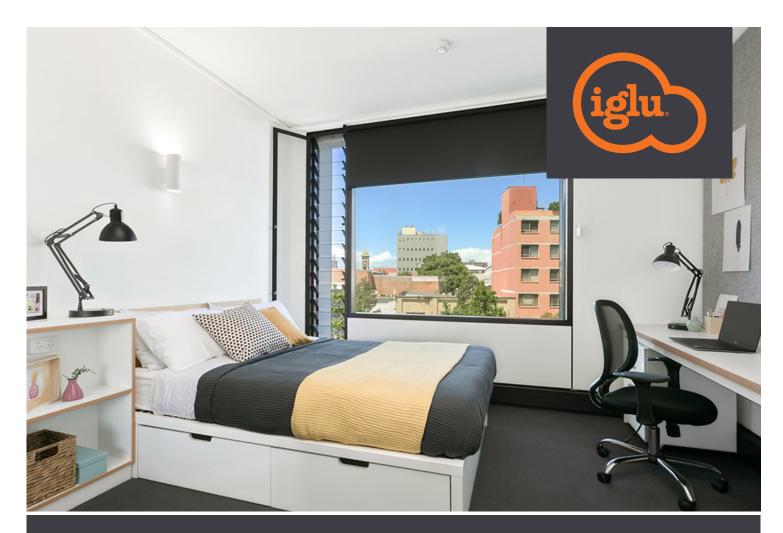

## **IGLU REDFERN » PREMIUM STUDIO APARTMENTS**

Live in your own fully furnished studio apartment with private living, study space and

55

**AIR CONDITIONING** 

Sound cool?

- Each studio has a private en-suite bathroom and reverse cycle air conditioning (cooling and heating)
- Features well-appointed kitchenette with eating area for self-catering

## Each studio apartment is equipped with:

- Secure swipe card access
- › High speed wireless broadband
- SMART television
- › Double bed with under-bed storage
- > Private bathroom
- Air-conditioning and heating
- Study desk, chair and lamp
- > Pinboard and bookshelf
- > Built-in wardrobe and full length mirror
- Kitchenette with microwave/convection oven,
   2-burner stovetop, refrigerator, kettle, toaster