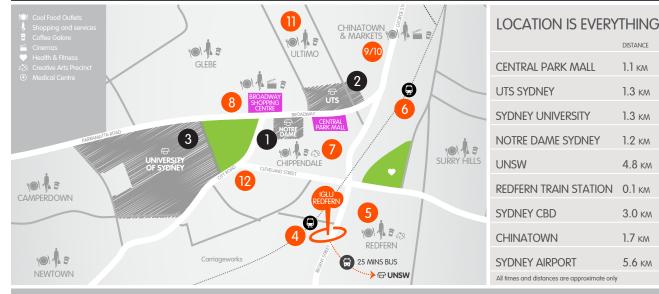

It's awesome location, within walking distance to the University of Sydney, UTS and other major institutions, is an added bonus. Situated just 3km from the CBD, Iglu Redfern is the perfect hotspot for students that like to have their finger firmly on the city pulse.

TIME

13 MINS

**15** MINS

15 MINS

14 MINS

1 MINS

10 MINS

11 MINS

↑+ 💂 15 MINS

↑+ 25 MINS