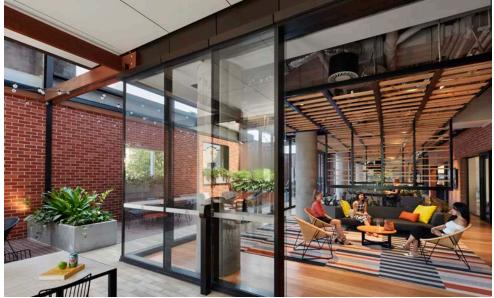

### COMMON AREAS ARE EQUIPPED WITH:

- > HD Smart television
- > Air-conditioning and heating
- > Couch, coffee table and ottomans
- > Dining table and chairs
- Full kitchen with oven, microwave, stovetop, large refrigerator and freezer, kettle and toaster

## YOU'RE COVERED AT IGLU

\* Some external events may incur a cost

**UNLIMITED WI-FI** 

24/7 ONSITE SUPPORT

WATER, ELECTRICITY, GAS

**REGULAR RESIDENT EVENTS\*** 

**USE OF COMMUNAL SPACES** 

**WEEKDAY BREAKFAST** 

**GENEROUS STUDY SPACES** 

SOCIAL SHARED SPACES

**GYM & EXERCISE AREA** 

ONSITE LAUNDRY FACILITIES

**TERRACE AND BBQS** 

BIKE STORAGE AREA

Plus you get to use all of the communal facilities.

MORE THAN A PLACE TO STAY, IGLU IS A PLACE TO LIVE. DISCOVER WHY AND START LIVING COOL TODAY.