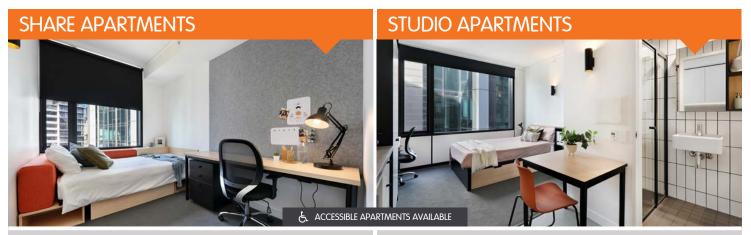

## THE CHOICE IS YOURS

If you like a social household, you can make new friends in a cool 5 or 6 bedroom share apartment with your own secure bedroom. Prefer your own space? A studio apartment is the perfect option for you. At Iglu, the choice is yours.

YOUR BEDROOM INCLUDES:

- Private en-suite bathroom
- Air-conditioning and heating
- King-single bed with under-bed storage
- > Study desk, chair, lamp and pin-board
- Bookshelf, built-in wardrobe and full length mirror

ALL STUDIO APARTMENTS FEATURE:

- > HD Smart television
- > Double bed with under-bed storage
- > Table and chairs
- > Private ensuite bathroom with toilet and shower
- > Air-conditioning and heating
- Study desk, chair and lamp
- > Pinboard and bookshelf
- Built-in wardrobe and full length mirror
- Kitchenette with microwave/convection oven, 2-burner stovetop, refrigerator/freezer, kettle, toaster