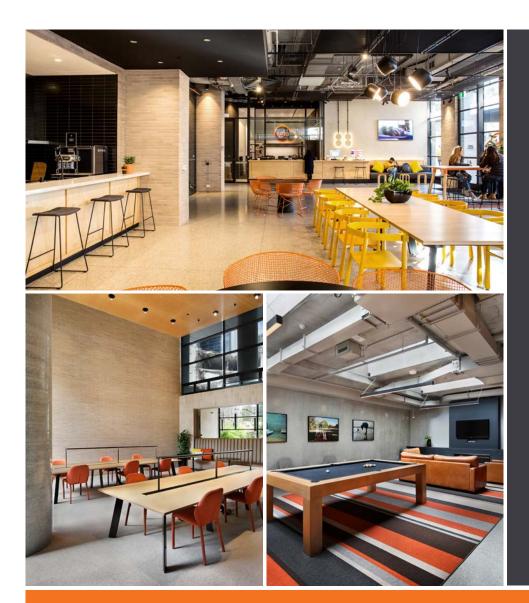

#### COMMON AREAS ARE EQUIPPED WITH:

- > HD Smart television
- > Air-conditioning and heating
- > Couch, coffee table and ottomans
- Dining table and chairs
- Full kitchen with oven, microwave, stovetop, large refrigerator and freezer, kettle & toaster

### YOU'RE COVERED AT IGLU

| Our weekly<br>inclusions will<br>make budgeting<br>nice and easy<br>* Some external events may incur a cost | UNLIMITED WI-FI     | WATER, ELECTRICITY, GAS               | USE OF COMMUNAL SPACES                                       |  |  |  |
|-------------------------------------------------------------------------------------------------------------|---------------------|---------------------------------------|--------------------------------------------------------------|--|--|--|
| GENEROUS STUDY SPACES                                                                                       | GYM & EXERCISE AREA | TERRACE AND BBQS<br>BIKE STORAGE AREA | Plus you get<br>to use all of<br>the communal<br>facilities. |  |  |  |
| MORE THAN A PLACE TO STAY, IGLU IS A PLACE TO LIVE. DISCOVER WHY AND START LIVING COOL TODAY.               |                     |                                       |                                                              |  |  |  |