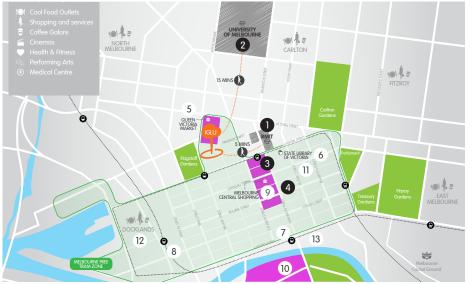

#### LOCATION IS EVERYTHING

|  |                                              | DISTANCE |   | TIME    |
|--|----------------------------------------------|----------|---|---------|
|  | RMIT                                         | 0.8 км   | Ŕ | 5 MINS  |
|  | MELBOURNE UNIVERSITY                         | 1.9 км   | Ŕ | 15 MINS |
|  | INSTITUTE OF TECH.                           | 0.4 км   | Ŕ | 5 MINS  |
|  | MONASH COLLEGE                               | 1.3 км   | Ŕ | 12 MINS |
|  | MELBOURNE CENTRAL                            | 0.9 км   | Ŕ | 8 MINS  |
|  | SOUTHBANK                                    | 1.8 км   | Ŕ | 20 MINS |
|  | FLAGSTAFF GARDENS                            | 0.3 км   | Ŕ | 3 MINS  |
|  | CHINATOWN                                    | 1.3 км   | Ķ | 12 MINS |
|  | MELBOURNE AIRPORT                            | 22.5 км  |   | 25 MINS |
|  | All times and distances are approximate only |          |   |         |

WHAT IS WHERE? // 1. RMIT 2. University of Melbourne 3. Melbourne Institute of Technology 4. Monash College 5. Queen Victoria Market 6. State Library of Victoria 7. Flinders Street Station 8. Southern Cross Station 9. Melbourne Shopping Mecca 10. Southbank 11. Chinatown 12. Docklands 13. Federation Square