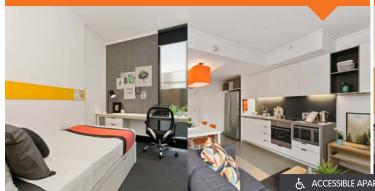

# THE CHOICE IS YOURS

If you like a social household, you can make new friends in a cool 4, 5 or 6 bedroom share apartment with your own secure bedroom. Prefer your own space? A studio apartment is the perfect option for you. At Iglu, the choice is yours.

## STUDIO APARTMENTS

#### ALL STUDIOS HAVE PRIVATE BATHROOMS AND ARE EQUIPPED WITH:

- > Secure swipe card entry
- > Double bed with under-bed storage
- > Wall-mounted HD television
- > Table and chairs
- > Air-conditioning (summer) and heating (winter)
- > Study desk, chair, lamp
- > Pinboard and bookshelf
- > Built-in wardrobe
- > Full length mirror
- Kitchenette with microwave/convection oven, 2-burner stovetop, refrigerator, kettle and toaster