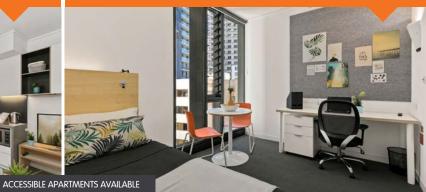

# THE CHOICE IS YOURS

If you like a social household, you can make new friends in a cool 4, 5 or 6 bedroom share apartment with your own secure bedroom. Prefer your own space? A studio apartment is the perfect option for you. At Iglu, the choice is yours.

### SHARE APARTMENTS

#### YOUR SECURE BEDROOM, WITH PRIVATE BATHROOM INCLUDES:

- > King-single bed with under-bed storage
- › Air-conditioning and heating
- > Study desk, chair, lamp and pin-board
- > Bookshelf, built-in wardrobe and full length mirror