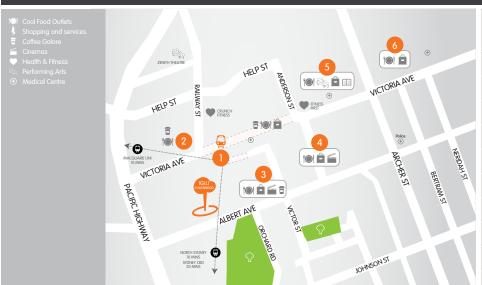

Located in Chatswood, a vibrant multi-cultural hub on Sydney's North Shore, Iglu Chatswood ticks every Iglu box.

Situated steps away from the station, not only will you have an immediate self-contained community, but Macquarie Uni is only 10-minutes by train and the CBD just 20 minutes. Factor in world-class shopping, eateries and entertainment and your needs are fully catered for right outside your door.

# IGLU CHATSWOOD Vibrant location and student lifestyle

IGLU CHATSWOOD. 73 Albert Avenue, Chatswood NSW 2067 / +61 2 8024 8610 / chatswood@iglu.com.au / www.iglu.com.au/chatswood

| LOCATION IS EVERYTHING                       |          |          |         |
|----------------------------------------------|----------|----------|---------|
|                                              | DISTANCE |          | TIME    |
| MACQUARIE UNIVERSITY                         | 8.2 KM   |          | 10 MINS |
| WESTFIELD                                    | 0.4 KM   | 봇        | 3 MINS  |
| CHATSWOOD STATION                            | 0.2 KM   | <b>!</b> | 1 MINS  |
| CHATSWOOD CHASE                              | 1.0 км   | <b>!</b> | 8 MINS  |
| NORTH SYDNEY                                 | 8.4 KM   |          | 10 MINS |
| ACU NORTH SYDNEY                             | 8.4 KM   | <u></u>  | 13 MINS |
| SYDNEY CBD                                   | 14.8 KM  | <u></u>  | 20 MINS |
| CENTRAL STATION                              | 15.2 KM  |          | 25 MINS |
| SYDNEY AIRPORT                               | 21.4 KM  |          | 28 MINS |
| All times and distances are approximate only | ,        |          |         |