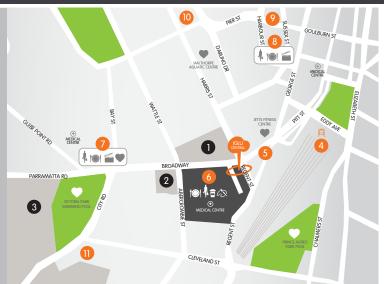

#### LOCATION IS EVERYTHING

|                                              | DISTANCE |          | TIME    |  |  |
|----------------------------------------------|----------|----------|---------|--|--|
| CENTRAL PARK MALL                            | 0.3 км   | Ŕ        | 4 MINS  |  |  |
| UTS SYDNEY                                   | 0.2 км   | Ŕ        | 3 MINS  |  |  |
| SYDNEY UNIVERSITY                            | 1.1 км   | Ŕ        | 12 MINS |  |  |
| NOTRE DAME SYDNEY                            | 0.4 км   | Ŕ        | 5 MINS  |  |  |
| UNSW                                         | 5.1 км   |          | 28 MINS |  |  |
| CENTRAL TRAIN STATION                        | 0.5 км   | Ŕ        | 6 MINS  |  |  |
| SYDNEY CBD                                   | 1.9 км   | Ŕ        | 20 MINS |  |  |
| CHINATOWN                                    | 0.9 км   | Ŕ        | 10 mins |  |  |
| SYDNEY AIRPORT                               | 5.7 км   | <b>e</b> | 20 MINS |  |  |
| All times and distances are approximate only |          |          |         |  |  |

WHAT IS WHERE? // 1. University of Technology 2. Notre Dame University 3. University of Sydney 4. Central Railway Station 5. Central Bus Interchange 6. Central Park Precinct and Kensington Street 7. Broadway Shopping Centre 8. Market City / Paddy's Market 9. Chinatown 10. Powerhouse Museum 11. Seymour Centre