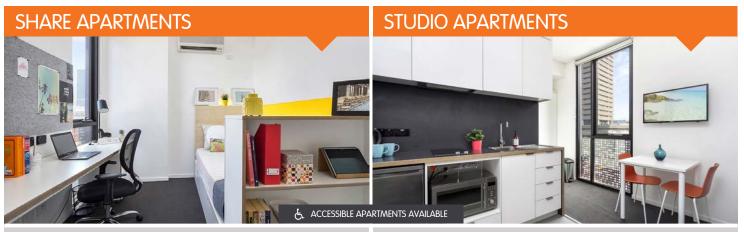

## THE CHOICE IS YOURS

If you like a social household, you can make new friends in a cool 5 or 6 bedroom share apartment with your own secure bedroom. Prefer your own space? A studio apartment is the perfect option for you. At Iglu, the choice is yours.

#### COMMON AREAS FEATURE:

- > HD television
- > Air-conditioning and heating
- > Couch, coffee table and ottomans
- > Dining table and chairs
- Full kitchen with oven, microwave, stovetop, large refrigerator and freezer, kettle & toaster
- YOUR SECURE BEDROOM, WITH PRIVATE BATHROOM INCLUDES:
- > Private en-suite or shared bathroom
- > Air-conditioning and heating
- › King-single bed with under-bed storage
- > Study desk, chair, lamp and pin-board
- > Bookshelf, built-in wardrobe and full length mirror

ALL STUDIOS HAVE PRIVATE BATHROOMS AND ARE EQUIPPED WITH:

- HD television
- Double bed and couch
- Table and chairs
- > Private ensuite bathroom with toilet and shower
- Air-conditioning and heating
- Study desk, chair and lamp
- Pinboard and bookshelf
- Built-in wardrobe and full length mirror
- Kitchenette with microwave/convection oven, 2-burner stovetop, refrigerator, kettle, toaster