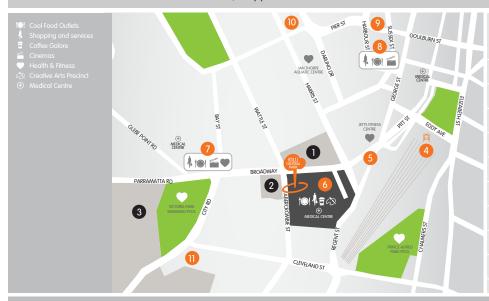

#### CENTRAL PARK MALL 0.1 KM 1 MINS 0.2 KM 3 MINS **UTS SYDNEY** 0.9 KM SYDNEY UNIVERSITY 10 MINS 0.1 km 2 MINS NOTRE DAME SYDNEY ↑+ 30 MINS 6.0 KM **UNSW** CENTRAL TRAIN STATION 0.7 KM 8 MINS 2.0 KM SYDNEY CBD 22 MINS 1.0 KM **CHINATOWN** 11 MINS ↑+ 22 MINS SYDNEY AIRPORT 6.0 KM

LOCATION IS EVERYTHING

All times and distances are approximate only