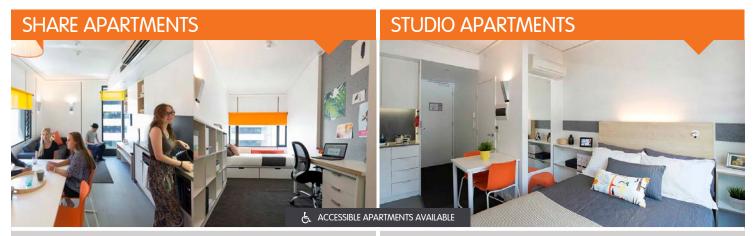

## THE CHOICE IS YOURS

If you like a social household, you can make new friends in a cool 5 or 6 bedroom share apartment with your own secure bedroom. Prefer your own space? A studio apartment is the perfect option for you. At Iglu, the choice is yours.

YOUR SECURE BEDROOM, WITH PRIVATE BATHROOM INCLUDES:

- > King-single bed with under-bed storage
- > Air-conditioning and heating
- > Study desk, chair, lamp and pin-board
- > Bookshelf, built-in wardrobe and full length mirror

- ALL STUDIOS HAVE PRIVATE BATHROOMS AND ARE EQUIPPED WITH:
- > Secure swipe card entry
- Double bed with under-bed storage
- > Wall-mounted HD Smart television
- > Table and chairs
- > Air-conditioning and heating
- Study desk, chair, lamp
- Pinboard and bookshelf
- Built-in wardrobe
- › Full length mirror
- Kitchenette with microwave/convection oven, 2-burner stovetop, refrigerator, kettle and toaster