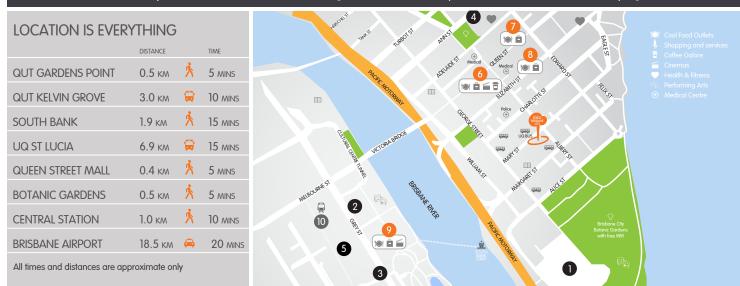

# IGLU BRISBANE CITY Cool inner city student living

IGLU BRISBANE CITY. 65 Mary Street, Brisbane QLD 4000 // www.iglu.com.au/brisbanecity // +61 7 3085 3434 // brisbanecity@iglu.com.au

WHAT IS WHERE? // 1. Queensland University of Technology (QUT) (Gardens Point) 2. Conservatorium – Griffith University 3. TAFE Queensland Brisbane 4. Central Queensland University (Brisbane campus) 5. University of Sunshine Coast (Brisbane campus) 6. Queen Street Mall 7. Queens Plaza 8. Wintergarden 9. South Bank 10. South Brisbane train station