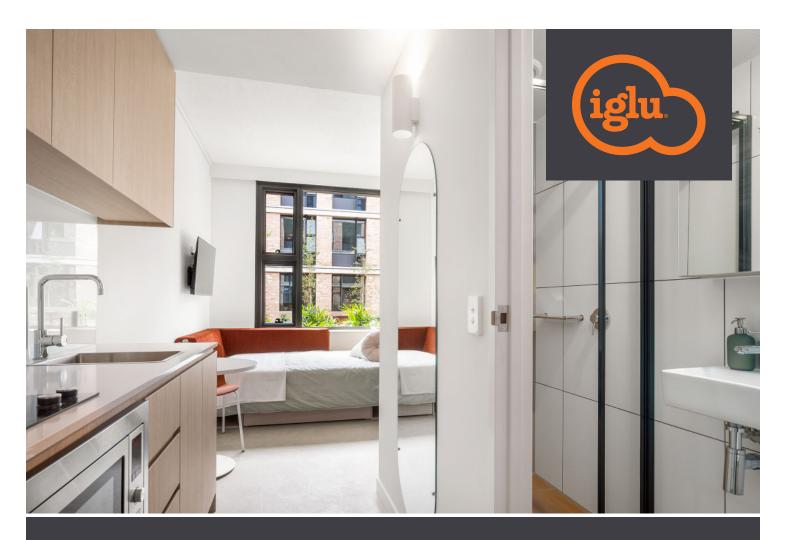

## **IGLU SUMMER HILL » STUDIO APARTMENTS**

FREE UNLIMITED WI-FI

**S**5

AIR CONDITIONING

Our studios are designed to maximise a shared student living experience, with everything you need for eating, sleeping and studying.

- Each studio has a private en-suite bathroom and air conditioning.
- Features well-appointed kitchenette with eating area for self-catering
- Free unlimited high-speed wi-fi is included and available throughout

## **EN-SUITE BATHROOM:**

- > Shower
- > Toilet
- > Basin
- Mirror
- > Shelving
- > Towel rail
- > Exhaust fan
- > Storage cabinet

(\$)

**ONE HANDY ALL-INCLUSIVE FEE** 

Your weekly rent includes all of this plus your water, electricity, gas, access to 24/7 onsite support and lots of cool events.