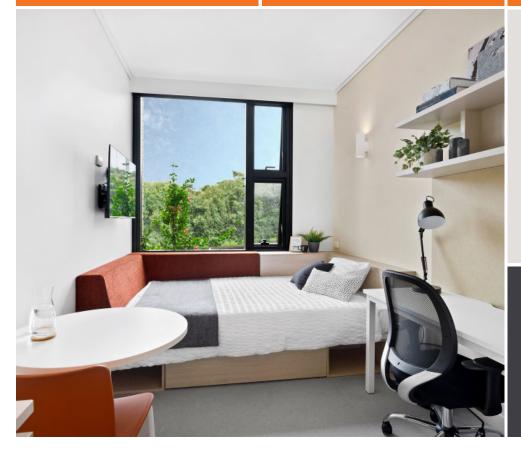

## **IGLU SUMMER HILL » STUDIO APARTMENTS**

FREE UNLIMITED WI-FI

**S**5

AIR CONDITIONING

Our studios are designed to maximise a shared student living experience, with everything you need for eating, sleeping and studying.

- Each studio has a private en-suite bathroom and air conditioning.
- Features well-appointed kitchenette with eating area for self-catering
- Free unlimited high-speed wi-fi is included and available throughout

## All studio apartments are equipped with:

- Secure swipe card entry
- > Double bed with built-in storage
- › Private bathroom
- > Wall mounted television with Apple TV
- > Study desk, chair, lamp, pin board and shelving
- > Wardrobe and full length mirror
- > Opening windows for fresh air
- > Air-conditioning
- Kitchenette with sink, microwave oven, cook top, refrigerator, toaster, kettle and iron
- > Table and chair