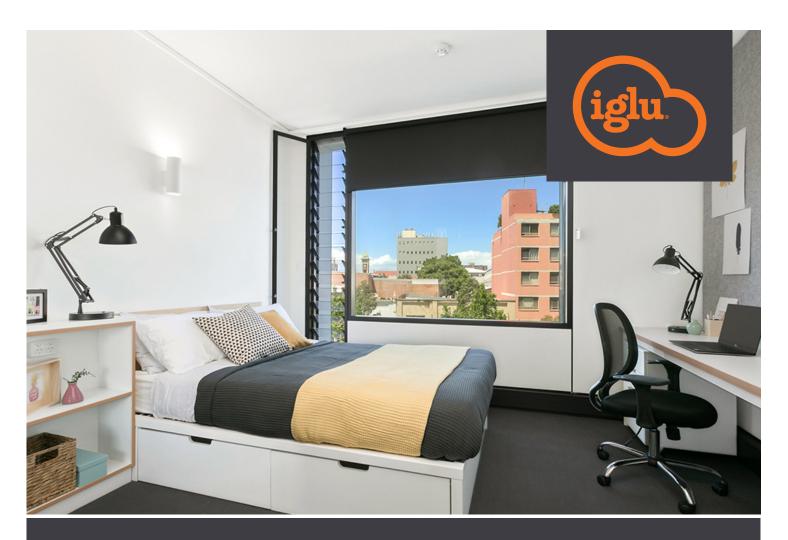

# **IGLU REDFERN » STUDIO APARTMENTS**

PRIVATE BATHROOM

FREE UNLIMITED WI-FI

AIR CONDITIONING

Live in your own fully furnished studio apartment with private living, study space and friends right next door.

Sound cool?

- Each studio has a private en-suite bathroom and reverse cycle air conditioning (cooling and heating)
- Features well-appointed kitchenette with eating area for self-catering
- Free unlimited high-speed wi-fi is included and available throughout

### Each studio apartment is equipped with:

- > Secure swipe card access
- > High speed wireless broadband
- > SMART television
- > Double bed with under-bed storage
- › Private bathroom
- > Air-conditioning and heating
- > Study desk, chair and lamp
- > Pinboard and bookshelf
- > Built-in wardrobe and full length mirror
- Xitchenette with microwave/convection oven,
  2-burner stovetop, refrigerator, kettle, toaster