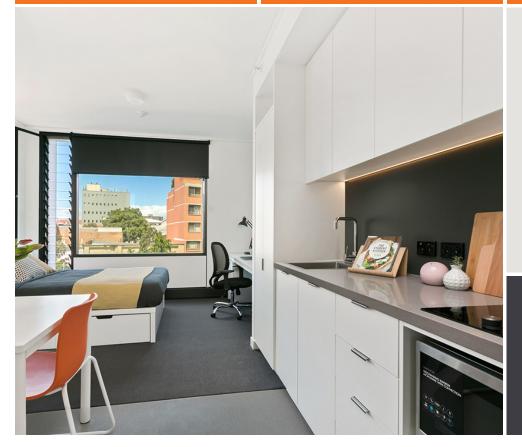

### Each studio apartment is equipped with:

- > Secure swipe card access
- > High speed wireless broadband
- > SMART television
- > Double bed with under-bed storage
- › Private bathroom
- > Air-conditioning and heating
- > Study desk, chair and lamp
- > Pinboard and bookshelf
- > Built-in wardrobe and full length mirror
- Xitchenette with microwave/convection oven,
  2-burner stovetop, refrigerator, kettle, toaster

#### **EN-SUITE BATHROOM:**

- > Shower
- Toilet
- → Basin
- > Mirror
- > Shelving
- > Towel rail
- > Exhaust fan
- > Storage cabinet

All images are illustrative only and indicative of Iglu's finishes and feature