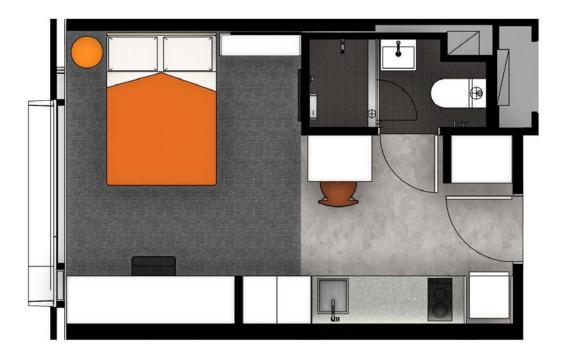

# **IGLU REDFERN » STUDIO APARTMENTS**



PRIVATE BATHROOM



FREE UNLIMITED WI-FI



AIR CONDITIONING



Live in your own fully furnished studio apartment with private living, study space and friends right next door.

Sound cool?

- Each studio has a private en-suite bathroom and reverse cycle air conditioning (cooling and heating)
- Features well-appointed kitchenette with eating area for self-catering
- Free unlimited high-speed wi-fi is included and available throughout

## Sample floor plan



#### Choose from the following Studio Apartments at Iglu Redfern:

- > Standard Studio located on levels 2 to 8 with street and local views
- > Premium Studio located on levels 9 to 17 with extensive views

### Each studio apartment is equipped with:

- > Secure swipe card access
- > High speed wireless broadband
- > SMART television
- > Double bed with under-bed storage
- › Private bathroom
- > Air-conditioning and heating
- > Study desk, chair and lamp
- > Pinboard and bookshelf
- > Built-in wardrobe and full length mirror
- Xitchenette with microwave/convection oven,
  2-burner stovetop, refrigerator, kettle, toaster

#### **EN-SUITE BATHROOM:**

- > Shower
- Toilet
- → Basin
- > Mirror
- > Shelving
- > Towel rail
- > Exhaust fan
- > Storage cabinet

All images are illustrative only a