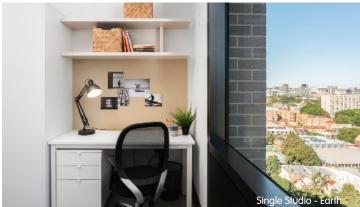

## Each studio apartment is equipped with:

- Secure swipe card entry
- > King single bed with under-bed storage and lamp
- > Private bathroom
- > Wall mounted TV
- > Study desk, chair, lamp, pin board and bookshelf
- > Built-in wardrobe and full length mirror
- > Louvre windows for fresh air
- > Air-conditioning and heating (in winter)
- Kitchenette with sink, microwave oven, cook top, refrigerator, toaster and kettle
- Dining table and chair