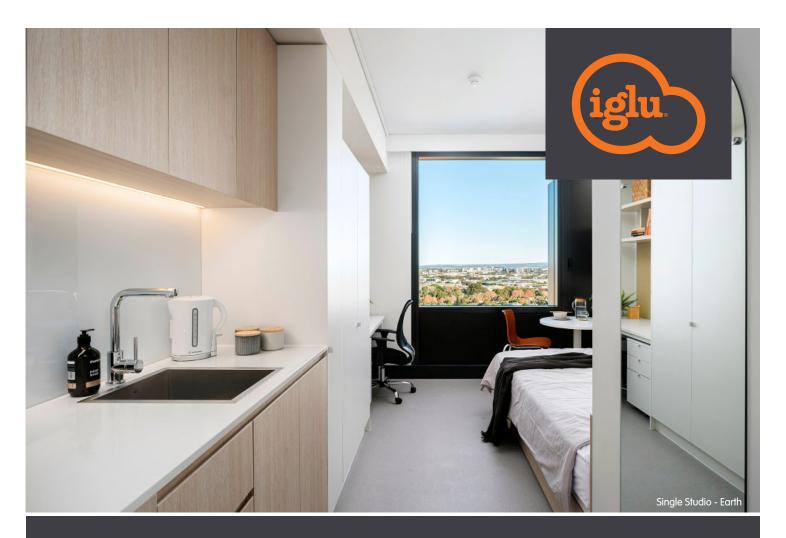

## Inside the studio

The Single Studio Apartments are located on levels 2 to 17 and comes in two different colour schemes: Earth (orange) and Moss (green).

## Each studio apartment is equipped with:

- Secure swipe card entry
- > King single bed with under-bed storage and lamp
- > Private bathroom
- > Wall mounted TV
- > Study desk, chair, lamp, pin board and bookshelf
- > Built-in wardrobe and full length mirror
- > Louvre windows for fresh air
- > Air-conditioning and heating (in winter)
- Kitchenette with sink, microwave oven, cook top, refrigerator, toaster and kettle
- Dining table and chair