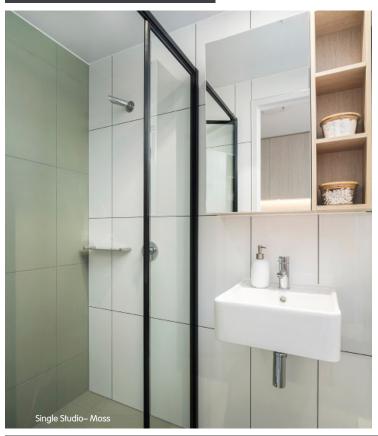

## **EN-SUITE BATHROOM:**

- > Shower
- > Toilet
- > Basin
- > Mirror
- Shelving
- › Towel rail
- › Exhaust fan
- > Storage cabinet

All images are illustrative only and indicative of Iglu's finishes and features