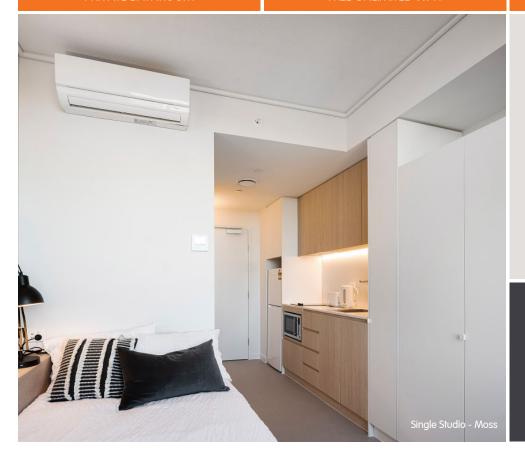

## Inside the studio

The Single Studio Apartments are located on levels 2 to 17 and comes in two different colour schemes: Earth (orange) and Moss (green).

## Each studio apartment is equipped with:

- Secure swipe card entry
- > King single bed with under-bed storage and lamp
- > Private bathroom
- > Wall mounted TV
- > Study desk, chair, lamp, pin board and bookshelf
- > Built-in wardrobe and full length mirror
- > Louvre windows for fresh air
- > Air-conditioning and heating (in winter)
- Kitchenette with sink, microwave oven, cook top, refrigerator, toaster and kettle
- Dining table and chair