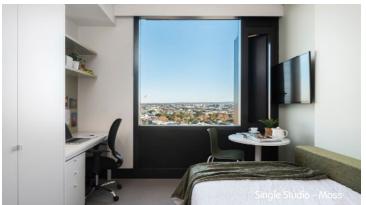

## Inside the studio

The Single Studio Apartments are located on levels 2 to 17 and comes in two different colour schemes: Earth (orange) and Moss (green).

## Each studio apartment is equipped with:

- Secure swipe card entry
- > King single bed with under-bed storage and lamp
- > Private bathroom
- > Wall mounted TV
- > Study desk, chair, lamp, pin board and bookshelf
- > Built-in wardrobe and full length mirror
- > Louvre windows for fresh air
- > Air-conditioning and heating (in winter)
- Kitchenette with sink, microwave oven, cook top, refrigerator, toaster and kettle
- Dining table and chair

## **EN-SUITE BATHROOM:**

- > Shower
- > Toilet
- > Basin
- > Mirror
- Shelving
- › Towel rail
- › Exhaust fan
- > Storage cabinet

All images are illustrative only and indicative of Iglu's finishes and features