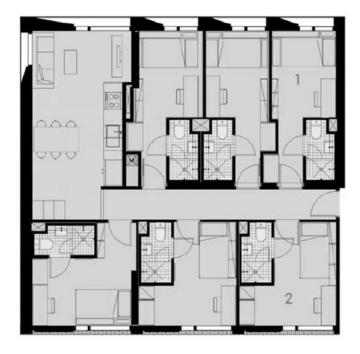

## Sample floor plan

### Choose a 5 or 6 bedroom share apartment at Iglu Melbourne City: