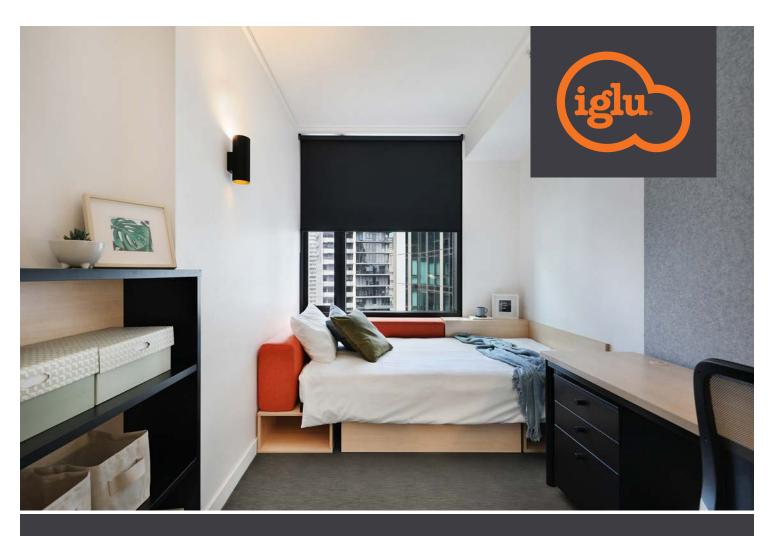

# **IGLU MELBOURNE CITY » SHARE APARTMENTS**

**35** 

AIR CONDITIONING

Live in the heart of Melbourne in a cool shared student apartment. It's a great way to make new friends.

Sound cool?

- All bedrooms feature a private en-suite bathroom and reverse cycle air conditioning
- Apartments feature a large shared kitchen, lounge and dining area
- Free unlimited high-speed wi-fi is included and available throughout

#### **BEDROOM FEATURES**

- Security card access
- › Air-conditioning / heating
- > Private bathroom
- King single bed with under-bed storage
- Study desk, chair, lamp and pin-board
- › Bookshelf and storage
- > Built-in wardrobe
- Full length mirror