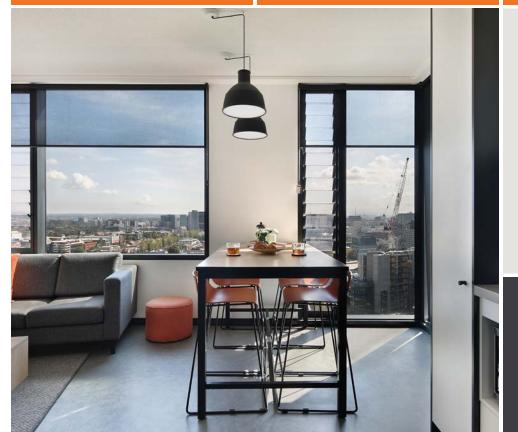

#### **APARTMENT FEATURES**

- > HD flat screen TV
- › Air-conditioning / heating
- Lounge area with couch,
  coffee table and ottomans
- > Dining table and chairs
- > Full kitchen with:
  - oven, microwave and stovetop
  - large refrigerator and freezer
  - kettle, toaster and vacuum cleaner