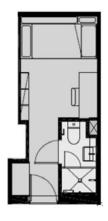

## Sample floor plan

#### **BEDROOM FEATURES**

- Security card access
- › Air-conditioning / heating
- > Private bathroom
- King single bed with under-bed storage
- Study desk, chair, lamp and pin-board
- › Bookshelf and storage
- > Built-in wardrobe
- Full length mirror

#### **BATHROOM FEATURES**

- > Shower
- > Toilet
- > Basin
- Mirror
- > Shelving
- > Towel rail
- > Exhaust fan
- > Storage cabinet

All images are illustrative only. They are indicative of Iglu's finishes and features