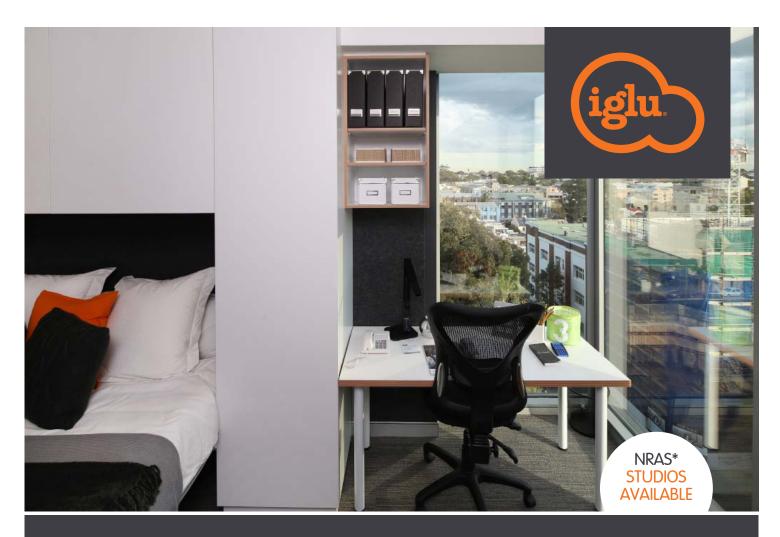

# **IGLU CENTRAL PARK » SUPERIOR STUDIO APARTMENTS**

Live in your own fully furnished studio apartment with private living, study space and friends right next door.

Sound cool?

Superior Studio Apartments offer large open plan living, private en-suite and:

# Each Superior Studio Apartment is equipped with:

- › Mobile Access key
- > Wall-mounted HD television
- > Queen bed
- Air-conditioning and heating
- > Study desk, chair and lamp
- > Pinboard and bookshelf
- > Built-in wardrobe and full length mirror
- > Table, chairs and sofa
- Kitchenette with microwave oven, 2-hot plate cook top, refrigerator, ducted range hood

#### \*National Rental Affordability Scheme (NRAS

A range of superior studio apartments at Iglu Central Park are supported by the National Rental Affordability Scheme (NRAS). This is an Australian Government initiative which aims to provide more affordable housing options for people renting. At Iglu, it means we have been able to reduce rents for some of our inner-city studios by at least 20% and pass this cool saving onto eligible students. If you apply for one of our NRAS rooms, we'll check your income upfront as part of the process. For full details see www.iglu.com.au/nras-scheme