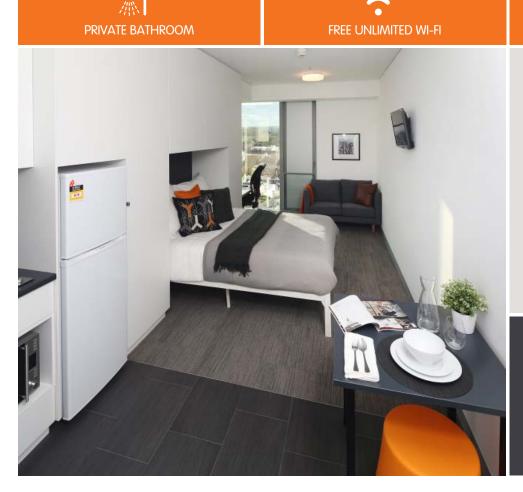

# **IGLU CENTRAL PARK » SUPERIOR STUDIO APARTMENTS**

Live in your own fully furnished studio apartment with private living, study space and friends right next door.

Sound cool?

Superior Studio Apartments offer large open plan living, private en-suite and:

- Reverse cycle air conditioning
- A well-appointed kitchenette with eating area to allow for self-catering
- Free unlimited high-speed Wi-Fi is included and available throughout

# Each Superior Studio Apartment is equipped with:

- › Mobile Access key
- > Wall-mounted HD television
- > Queen bed
- Air-conditioning and heating
- > Study desk, chair and lamp
- > Pinboard and bookshelf
- > Built-in wardrobe and full length mirror
- > Table, chairs and sofa
- Kitchenette with microwave oven, 2-hot plate cook top, refrigerator, ducted range hood

## Private bathroom has:

- > Shower
- > Toilet
- > Basin
- > Mirror
- › Shelving
- › Towel rail
- › Exhaust fan
- > Storage cabinet