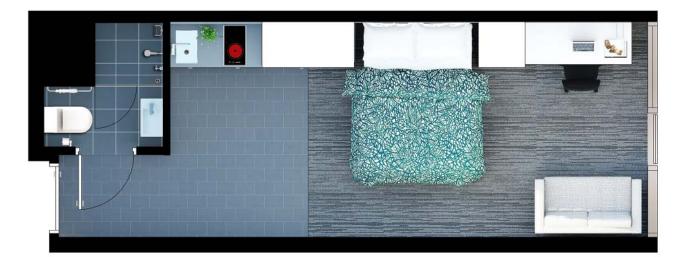

# **IGLU CENTRAL PARK » SUPERIOR STUDIO APARTMENTS**

Live in your own fully furnished studio apartment with private living, study space and friends right next door.

Sound cool?

Superior Studio Apartments offer large open plan living, private en-suite and:

# Each Superior Studio Apartment is equipped with:

- › Mobile Access key
- > Wall-mounted HD television
- > Queen bed
- Air-conditioning and heating
- > Study desk, chair and lamp
- > Pinboard and bookshelf
- > Built-in wardrobe and full length mirror
- > Table, chairs and sofa
- Kitchenette with microwave oven, 2-hot plate cook top, refrigerator, ducted range hood

## Private bathroom has:

- > Shower
- > Toilet
- > Basin
- > Mirror
- › Shelving
- › Towel rail
- › Exhaust fan
- > Storage cabinet