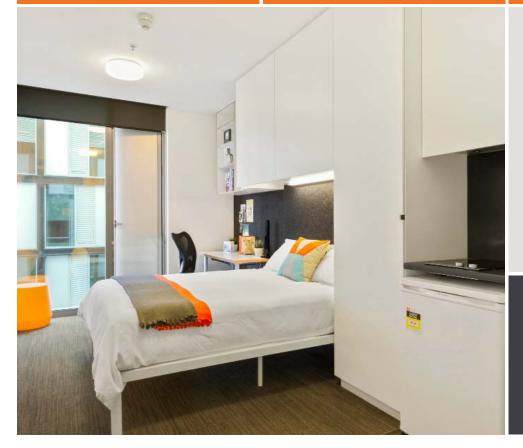

# **IGLU CENTRAL PARK » STANDARD STUDIO APARTMENTS**

PRIVATE BATHROOM

FREE UNLIMITED WI-FI

AIR CONDITIONING

Live in your own fully furnished studio apartment with private living, study space and friends right next door.

Sound cool?

- Each studio has a private en-suite bathroom with reverse cycle air conditioning
- A well-appointed kitchenette with eating area allows for self-catering
- Free unlimited high-speed wi-fi is included and available throughout

### Each Standard Studio Apartment is equipped with:

- › Mobile Access key
- > Wall-mounted HD television
- › Queen bed
- > Air-conditioning and heating
- > Study desk, chair and lamp
- > Pinboard and bookshelf
- > Built-in wardrobe and full length mirror
- Kitchenette with microwave oven, 2-hot plate cook top, minibar fridge, ducted range hood

#### **Private bathroom:**

- > Shower
- > Toilet
- > Basin
- > Mirror
- > Shelving
- > Towel rail
- > Exhaust fan
- > Storage cabinet