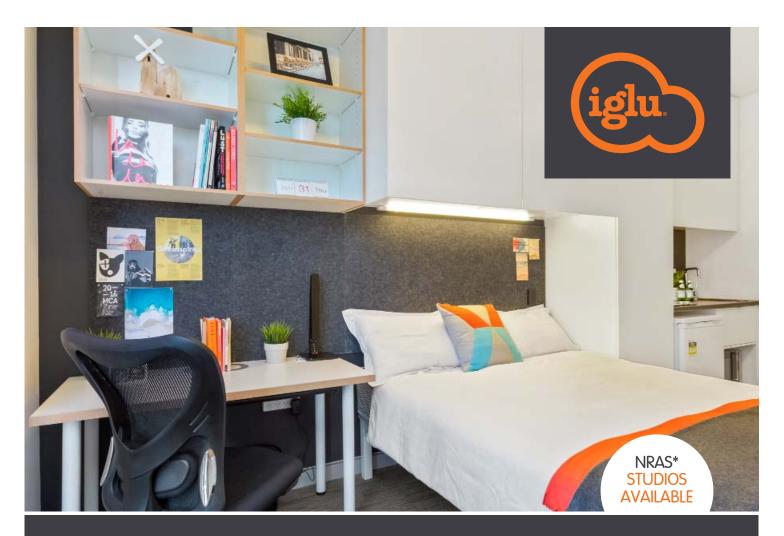

# **IGLU CENTRAL PARK » STANDARD STUDIO APARTMENTS**

PRIVATE BATHROOM

FREE UNLIMITED WI-FI

AIR CONDITIONING

Live in your own fully furnished studio apartment with private living, study space and friends right next door.

Sound cool?

- Each studio has a private en-suite bathroom with reverse cycle air conditioning
- A well-appointed kitchenette with eating area allows for self-catering
- Free unlimited high-speed wi-fi is included and available throughout

### Each Standard Studio Apartment is equipped with:

- › Mobile Access key
- > Wall-mounted HD television
- › Queen bed
- > Air-conditioning and heating
- > Study desk, chair and lamp
- > Pinboard and bookshelf
- > Built-in wardrobe and full length mirror
- Kitchenette with microwave oven, 2-hot plate cook top, minibar fridge, ducted range hood

#### **Private bathroom:**

- > Shower
- > Toilet
- > Basin
- > Mirror
- > Shelving
- > Towel rail
- > Exhaust fan
- > Storage cabinet