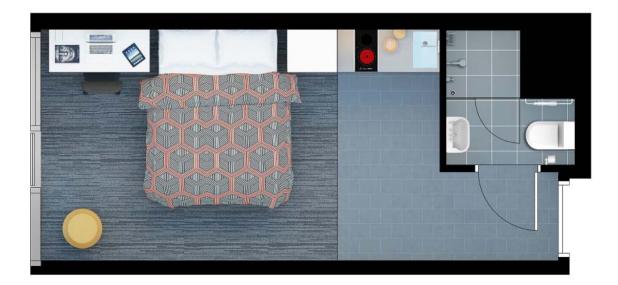

# **IGLU CENTRAL PARK » STANDARD STUDIO APARTMENTS**



PRIVATE BATHROOM



FREE UNLIMITED WI-FI



AIR CONDITIONING



Live in your own fully furnished studio apartment with private living, study space and friends right next door.

Sound cool?

- Each studio has a private en-suite bathroom with reverse cycle air conditioning
- A well-appointed kitchenette with eating area allows for self-catering
- Free unlimited high-speed wi-fi is included and available throughout

## Sample floor plan



### Each Standard Studio Apartment is equipped with:

- › Mobile Access key
- > Wall-mounted HD television
- › Queen bed
- > Air-conditioning and heating
- > Study desk, chair and lamp
- > Pinboard and bookshelf
- > Built-in wardrobe and full length mirror
- Kitchenette with microwave oven, 2-hot plate cook top, minibar fridge, ducted range hood

#### **Private bathroom:**

- > Shower
- > Toilet
- > Basin
- > Mirror
- > Shelving
- > Towel rail
- > Exhaust fan
- > Storage cabinet

#### \*National Rental Affordability Scheme (NRAS)

A range of standard studio apartments at Iglu Central Park are supported by the National Rental Affordability Scheme (NRAS). This is an Australian Government initiative which aims to provide more affordable housing options for people renting. At Iglu, it means