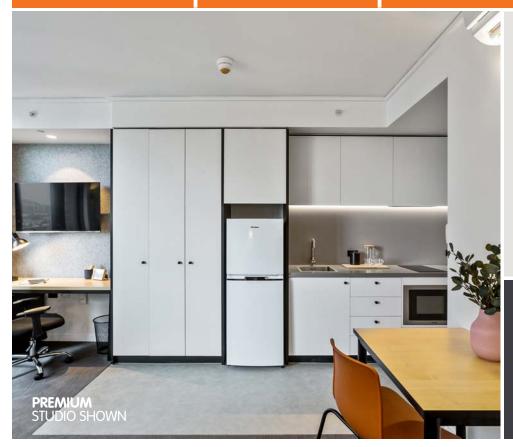

#### Choose from the following studio apartments at Iglu South Yarra:

### Each studio apartment is equipped with:

- > Secure swipe card access
- > Access to high-speed wi-fi
- Wall-mounted Smart TV
- Under-bed storage
- > Private en-suite bathroom
- > Air-conditioning and heating
- > Study desk, chair and lamp
- > Pinboard and bookshelf

- Built-in wardrobe and full length mirror
- Kitchenette with microwave/ convection oven,
  - 2-burner stovetop, refrigerator
- > Kettle, toaster, vacuum cleaner