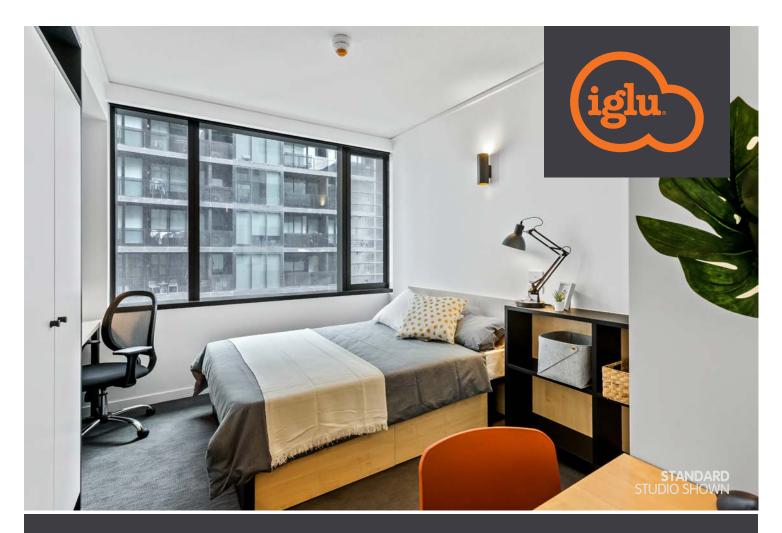

# **IGLU SOUTH YARRA » STUDIO APARTMENTS**

SLEEPS 1-2

PRIVATE BATHROOM

FREE UNLIMITED WI-FI

AIR CONDITIONING

Live in one of Melbourne's hottest areas in a studio apartment with private living space, and friends next door.

Sound cool?

- Each studio has a private en-suite bathroom and reverse cycle air conditioning (cooling and heating)
- Features well-appointed kitchenette with eating area for self-catering
- included and available throughout

### Each studio apartment is equipped with:

- > Secure swipe card access
- > Access to high-speed wi-fi
- Wall-mounted Smart TV
- Under-bed storage
- > Private en-suite bathroom
- > Air-conditioning and heating
- > Study desk, chair and lamp
- > Pinboard and bookshelf

- Built-in wardrobe and full length mirror
- Kitchenette with microwave/ convection oven,
  - 2-burner stovetop, refrigerator
- > Kettle, toaster, vacuum cleaner

#### **EN-SUITE BATHROOM**

- > Shower
- > Toilet
- > Basin and mirror
- > Shelving
- > Towel rail
- > Exhaust fan
- > Storage cabinet

All images are illustrative only and indicative of Iglu's finishes and feature