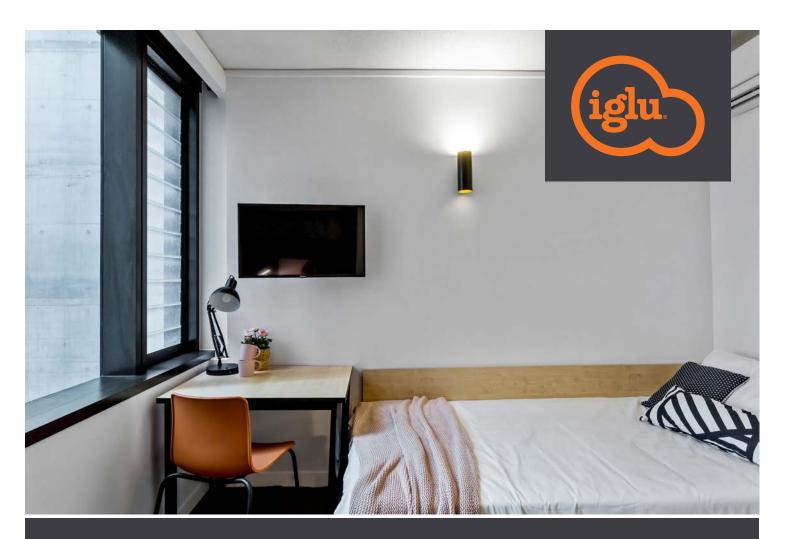

## IGLU SOUTH YARRA » SINGLE STUDIO APARTMENTS

PRIVATE BATHROOM

FREE UNLIMITED WI-FI

AIR CONDITIONING

Live in one of Melbourne's hottest areas in a studio apartment with private living space, and friends next door.

Sound cool?

- Each studio has a private en-suite bathroom and reverse cycle air conditioning (cooling and heating)
- Features well-appointed kitchenette with eating area for self-catering
- included and available throughout

## Each single studio apartment is equipped with:

- > Secure swipe card access
- Access to high-speed wi-fi
- > Wall-mounted Smart TV
- King-single bed with under-bed storage
- > Private en-suite bathroom
- › Air-conditioning and heating
- > Study desk, chair and lamp
- > Pinboard and bookshelf

- Built-in wardrobe and full length mirror
- Kitchenette with microwave/ convection oven,
  - 2-burner stovetop, refrigerator
- > Kettle, toaster, vacuum cleaner
- Acoustically designed louvre windows

## **EN-SUITE BATHROOM**

- Shower
- > Toilet
- › Basin and mirror
- Shelving
- > Towel rail
- > Exhaust fan
- › Storage cabinet

All images are illustrative only and indicative of Iglu's finishes and feature