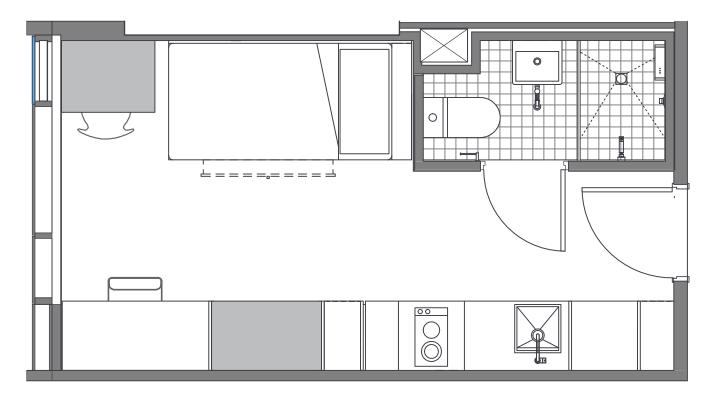

## Sample floor plan

SINGLE STUDIO KING SINGLE BED | LEVELS 10-21 | APPROX. 17m<sup>2</sup>