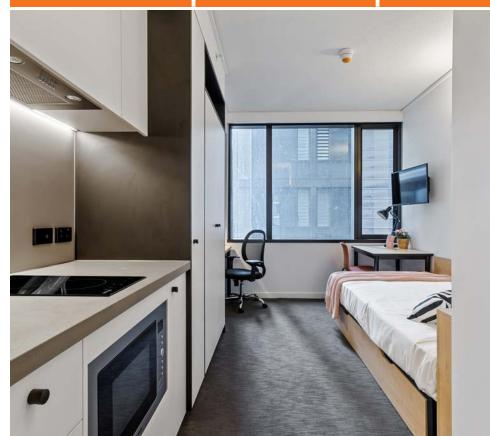

Sound cool?

- Each studio has a private en-suite bathroom and reverse cycle air conditioning (cooling and heating)
- Features well-appointed kitchenette with eating area for self-catering
- included and available throughout

## Each single studio apartment is equipped with:

- > Secure swipe card access
- Access to high-speed wi-fi
- > Wall-mounted Smart TV
- King-single bed with under-bed storage
- > Private en-suite bathroom
- › Air-conditioning and heating
- > Study desk, chair and lamp
- > Pinboard and bookshelf

- Built-in wardrobe and full length mirror
- Kitchenette with microwave/ convection oven,
  - 2-burner stovetop, refrigerator
- > Kettle, toaster, vacuum cleaner
- Acoustically designed louvre windows