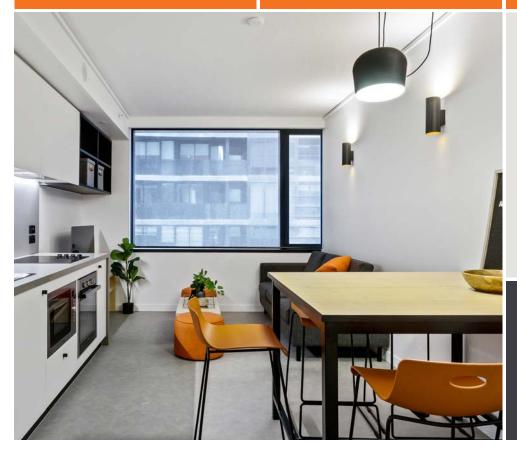

#### **APARTMENT**

- > Smart TV
- › Air-conditioning / heating
- Lounge area with couch,
  coffee table and ottomans
- > Dining table and chairs
- > Full kitchen with:
  - oven, microwave and stovetop
  - large refrigerator and freezer
  - kettle, toaster and vacuum cleaner

Sound cool?

- All bedrooms feature a private en-suite bathroom and reverse cycle air conditioning
- Apartments feature a large shared kitchen, lounge and dining area
- Free unlimited high-speed wi-fi is included and available throughout