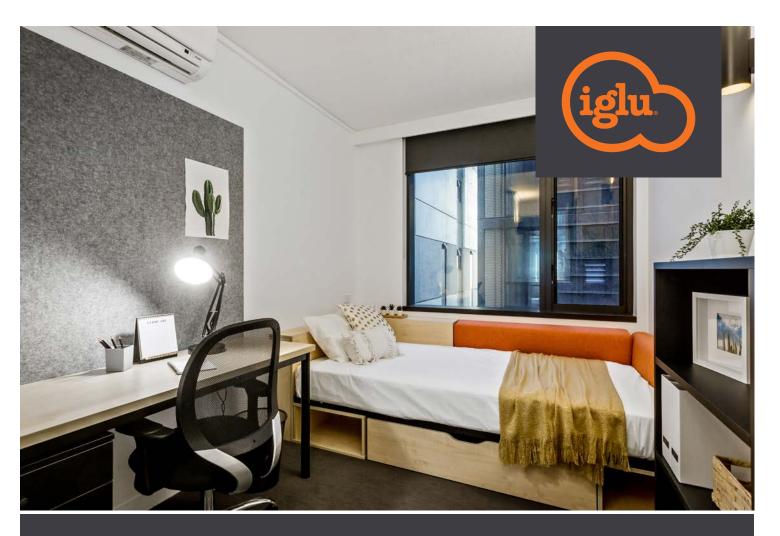

#### PRIVATE BEDROOM

- > Security card access
- › Air-conditioning / heating
- > Private bathroom
- King single bed with under-bed storage
- Study desk, chair, lamp and pin-board
- > Bookshelf and storage
- > Built-in wardrobe
- > Full length mirror

#### **EN-SUITE BATHROOM**

- > Shower
- > Toilet
- > Basin
- > Mirror
- > Shelving
- > Towel rail
- > Exhaust fan
- > Storage cabinet

All images are illustrative only. They are indicative of Iglu's finishes and features