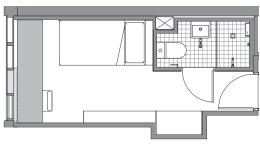

## Sample floor plan

SHARE APARTMENT KITCHEN & DINING AREA IS APPROX. 20m²

PRIVATE BEDROOM – DAY BED LAYOUT APPROX. 14.5m²

PRIVATE BEDROOM – WALL BED LAYOUT APPROX. 14.5m²

Choose one of the following private bedroom options in our Iglu South Yarra share apartments: