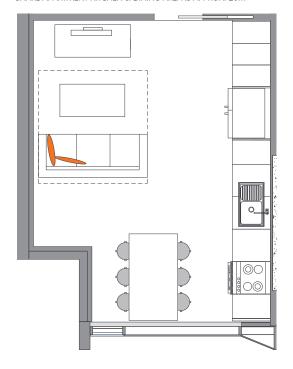

## Sample floor plan

SHARE APARTMENT KITCHEN & DINING AREA IS APPROX. 20m²

PRIVATE BEDROOM – DAY BED LAYOUT APPROX. 14.5m²

PRIVATE BEDROOM – WALL BED LAYOUT APPROX. 14.5m²

Choose one of the following private bedroom options in our Iglu South Yarra share apartments: