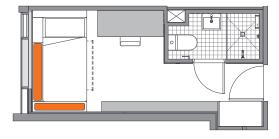

## Sample floor plan

SHARE APARTMENT KITCHEN & DINING AREA IS APPROX. 20m²

PRIVATE BEDROOM – DAY BED LAYOUT APPROX. 14.5m²

PRIVATE BEDROOM – WALL BED LAYOUT APPROX. 14.5m²

Choose one of the following private bedroom options in our Iglu South Yarra share apartments: