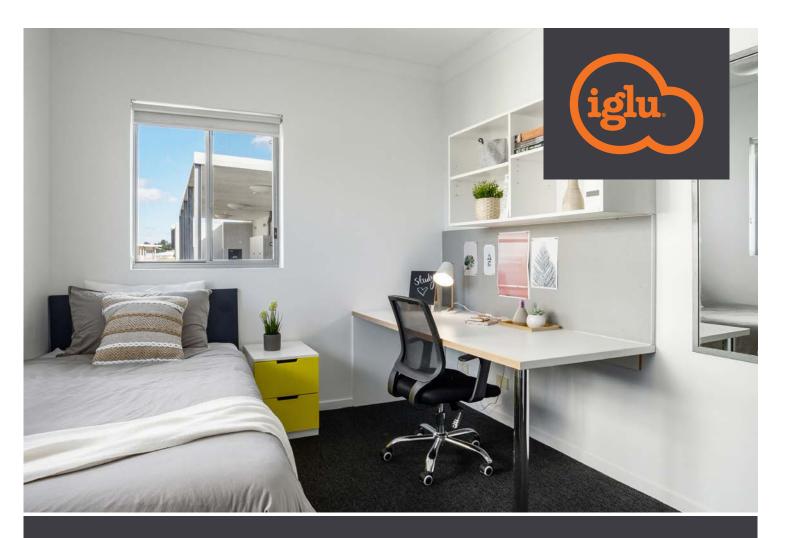

# IGLU KELVIN GROVE » 3 BEDROOM SHARE APARTMENT

CEILING FANS

Choose a three bedroom apartment if you want to balance a social atmosphere with a little bit more privacy. And it's fully furnished!

Pretty cool really.

#### PRIVATE BEDROOM

- > Lockable door
- > King single bed
- › Ceiling fan
- Study desk, chair and pin-board
- > Bookshelf
- › Storage
- > Wardrobe and mirror