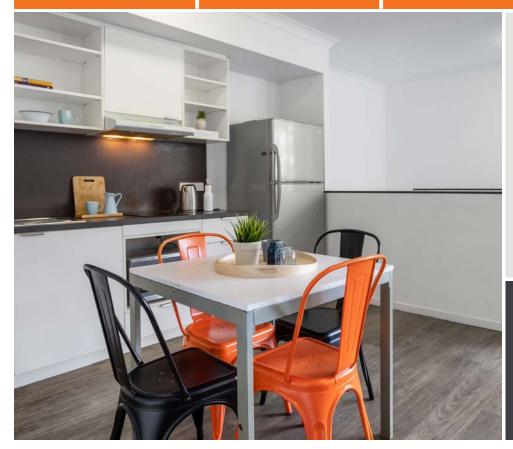

- You have a private bathroom and a balcony or porch area
- Apartment features a large shared kitchen, lounge and dining area
- Free unlimited high-speed wi-fi is included and available throughout

#### **APARTMENT**

- Dining table and chairs
- > Sofas and coffee table
- > Entertainment unit (TV not included)
- > Full kitchen with:
  - convection microwave
  - refrigerator and freezer
  - ceramic cook top
- › Balcony or porch area