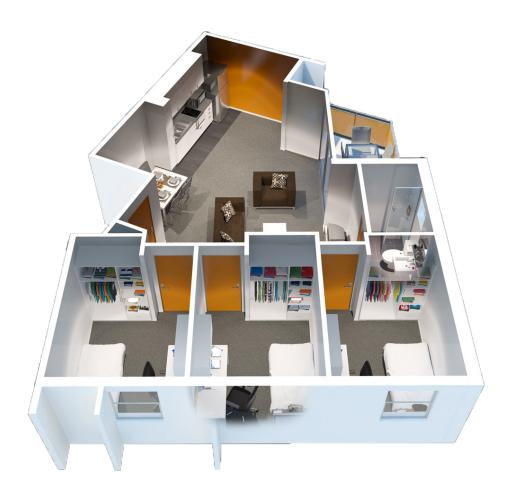

# IGLU KELVIN GROVE » 3 BEDROOM SHARE APARTMENT





CEILING FANS



Choose a three bedroom apartment if you want to balance a social atmosphere with a little bit more privacy. And it's fully furnished!

Pretty cool really.

- You have a private bathroom and a balcony or porch area
- Apartment features a large shared kitchen, lounge and dining area
- Free unlimited high-speed wi-fi is included and available throughout

## Sample floor plan



### Features and inclusions:

#### **APARTMENT**

- Dining table and chairs
- > Sofas and coffee table
- > Entertainment unit (TV not included)
- > Full kitchen with:
  - convection microwave
  - refrigerator and freezer
  - ceramic cook top
- › Balcony or porch area

#### PRIVATE BEDROOM

- > Lockable door
- > King single bed
- › Ceiling fan
- Study desk, chair and pin-board
- > Bookshelf
- › Storage
- > Wardrobe and mirror

#### **BATHROOM**

- > Shower
- > Toilet
- › Ba<u>sin</u>
- > Mirror
- Shelving
- > Towel rail
- > Exhaust fan

All images are illustrative only and indicative of Iglu's finishes and feature:



**ONE HANDY ALL-INCLUSIVE FEE** 

Your weekly rent includes all of this plus your water, electricity, gas, access to 24/7 onsite support and lots of cool events.