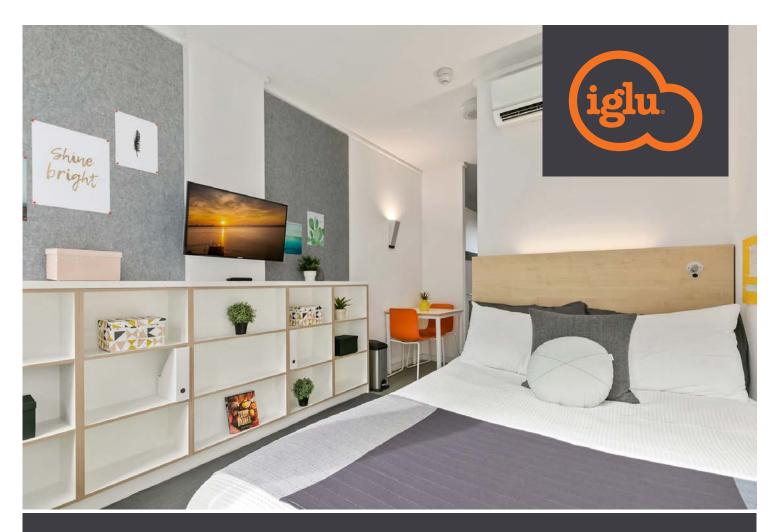

## **IGLU CHATSWOOD » STANDARD STUDIO APARTMENTS**

PRIVATE BATHROOM

FREE UNLIMITED WI-FI

Live in your own fully furnished studio apartment with private living, study space and friends right next door.

Sound cool?

## Each standard studio apartment is equipped with:

- Secure swipe card access
- > High speed wireless broadband
- > Wall-mounted HD television
- > Double bed with underbed storage
- > Table and chairs
- Private en-suite bathroom
- Air-conditioning and heating
- Study desk, chair and lamp
- › Pinboard and bookshelf
- > Built-in wardrobe and full length mirror
- Kitchenette with microwave/convection oven,
   2-burner stovetop, bar fridge, kettle, toaster