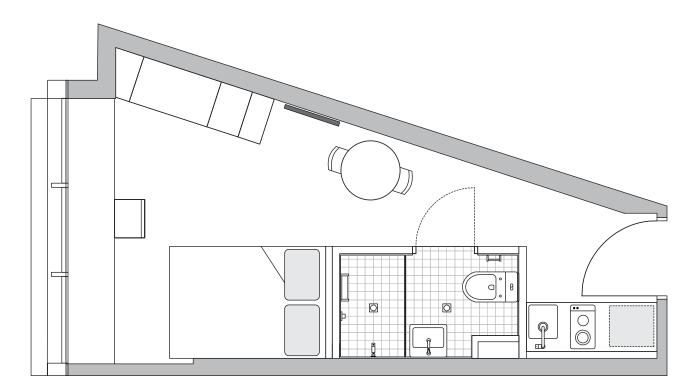

Our standard studios are our base studio and they are located on levels 2 to 10

## Each standard studio apartment is equipped with:

- Secure swipe card access
- > High speed wireless broadband
- > Wall-mounted HD television
- > Double bed with underbed storage
- > Table and chairs
- Private en-suite bathroom
- Air-conditioning and heating
- Study desk, chair and lamp
- › Pinboard and bookshelf
- > Built-in wardrobe and full length mirror
- Kitchenette with microwave/convection oven,
   2-burner stovetop, bar fridge, kettle, toaster

## **EN-SUITE BATHROOM:**

- Shower
- › Toilet
- › Basin
- > Mirror with storage cabinet
- Shelving
- › Towel rail
- › Exhaust fan

All images are illustrative only and indicative of Iglu's finishes and features