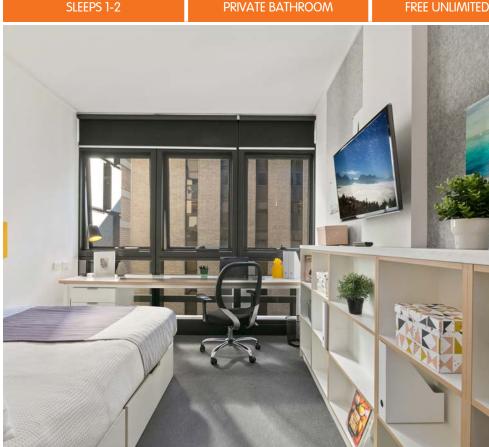

## Each standard studio apartment is equipped with:

- Secure swipe card access
- > High speed wireless broadband
- > Wall-mounted HD television
- > Double bed with underbed storage
- > Table and chairs
- Private en-suite bathroom
- Air-conditioning and heating
- Study desk, chair and lamp
- › Pinboard and bookshelf
- > Built-in wardrobe and full length mirror
- Kitchenette with microwave/convection oven,
   2-burner stovetop, bar fridge, kettle, toaster