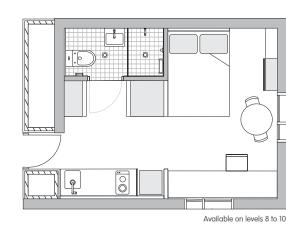

## Sample floor plans

Our premium studios are our more spacious studios located on levels 8 to 11, offering great views. There are several layouts as shown in the sample floor plans below.

Available on levels 8 to 10