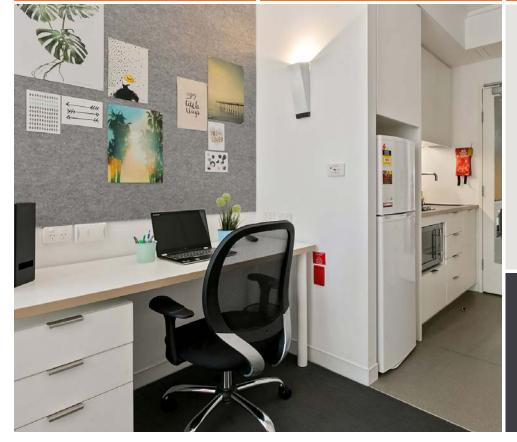

Each premium studio apartment is equipped with:

- > Secure swipe card access
- > High speed wireless broadband
- > Wall-mounted HD television
- > Double bed with underbed storage
- > Table and chairs
- > Private en-suite bathroom
- > Air-conditioning and heating
- > Study desk, chair and lamp
- > Pinboard and bookshelf
- > Built-in wardrobe and full length mirror

Kitchenette with microwave/convection oven,2-burner stovetop, refrigerator, kettle, toaster