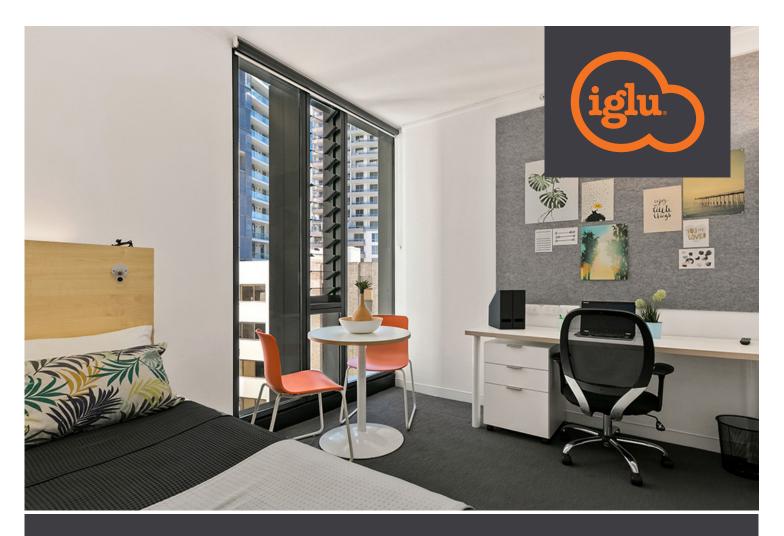

## IGLU CHATSWOOD » PREMIUM STUDIO APARTMENTS

PRIVATE BATHROOM

FREE UNLIMITED WI-FI

AIR CONDITIONING

Live in your own fully furnished studio apartment with private living, study space and friends right next door.

Sound cool?

- Each studio has a private en-suite bathroom with reverse cycle air conditioning
- A well-appointed kitchenette with eating area allows for self-catering
- Free unlimited high-speed wi-fi is included and available throughou

Each premium studio apartment is equipped with:

- > Secure swipe card access
- > High speed wireless broadband
- > Wall-mounted HD television
- > Double bed with underbed storage
- > Table and chairs
- > Private en-suite bathroom
- > Air-conditioning and heating
- > Study desk, chair and lamp
- > Pinboard and bookshelf
- > Built-in wardrobe and full length mirror