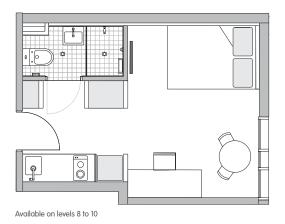

## Sample floor plans

Our premium studios are our more spacious studios located on levels 8 to 11, offering great views. There are several layouts as shown in the sample floor plans below.

Available on levels 8 to 10