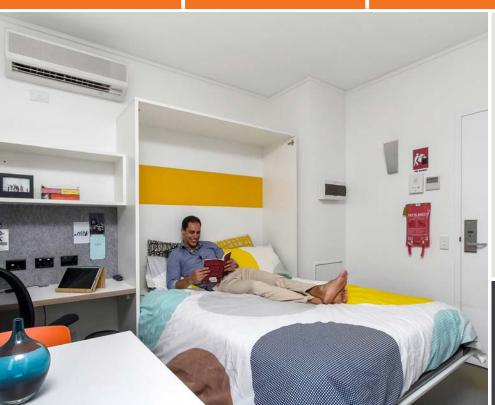

## **IGLU CENTRAL » STUDIO APARTMENT**

PRIVATE BATHROOM

AIR CONDITIONING

Live in your own fully furnished studio apartment, with private living, study space, and friends right next door.

Pretty cool really.

- Private bedroom with secure access and reverse cycle air conditioning
- A well-appointed, shared kitchen with eating area to allow for self-catering
- Free unlimited high-speed wi-fi is included and available throughout

## All studio apartments at Iglu Central are equipped with:

- > Secure swipe card access
- > High speed wireless broadband
- > Wall-mounted HD television
- > Fold-down double bed
- > Dining table and chairs
- > Private en-suite bathroom
- > Air-conditioning and heating
- > Study desk, chair and lamp
- > Pinboard and bookshelf
- > Built-in wardrobe and full length mirror
- Xitchenette with microwave/convection oven,2-burner stovetop, refrigerator, kettle, toaster