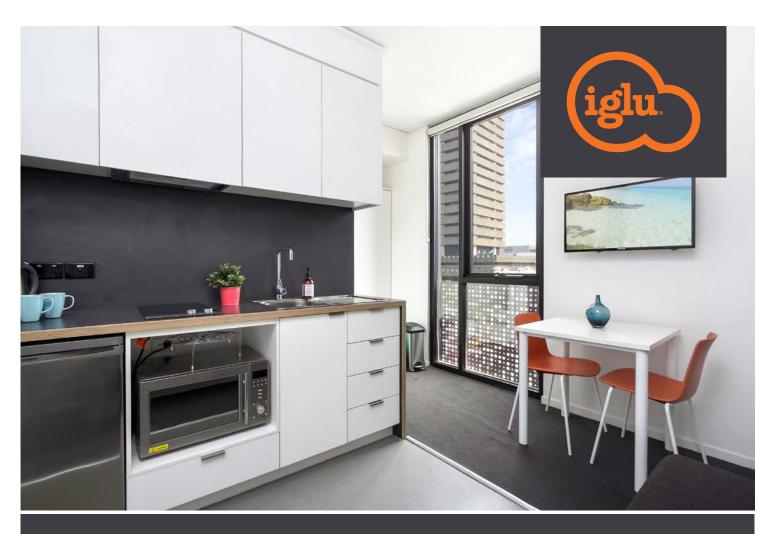

## **IGLU CENTRAL » STUDIO APARTMENT**

PRIVATE BATHROOM

AIR CONDITIONING

Live in your own fully furnished studio apartment, with private living, study space, and friends right next door.

Pretty cool really.

- Private bedroom with secure access and reverse cycle air conditioning
- A well-appointed, shared kitchen with eating area to allow for self-catering
- Free unlimited high-speed wi-fi is included and available throughout

## All studio apartments at Iglu Central are equipped with:

- > Secure swipe card access
- > High speed wireless broadband
- > Wall-mounted HD television
- > Fold-down double bed
- > Dining table and chairs
- > Private en-suite bathroom
- > Air-conditioning and heating
- > Study desk, chair and lamp
- > Pinboard and bookshelf
- > Built-in wardrobe and full length mirror
- Xitchenette with microwave/convection oven,2-burner stovetop, refrigerator, kettle, toaster