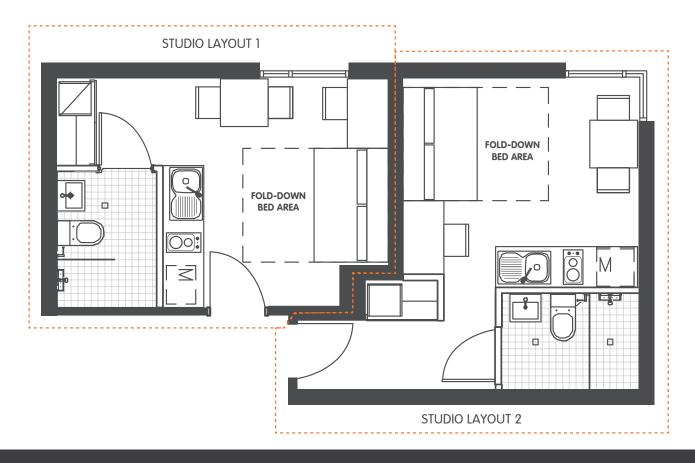

## **IGLU CENTRAL » STUDIO APARTMENT**





PRIVATE BATHROOM



AIR CONDITIONING



Live in your own fully furnished studio apartment, with private living, study space, and friends right next door.

Pretty cool really.

- Private bedroom with secure access and reverse cycle air conditioning
- A well-appointed, shared kitchen with eating area to allow for self-catering
- Free unlimited high-speed wi-fi is included and available throughout

## Sample floor plan



## All studio apartments at Iglu Central are equipped with:

- > Secure swipe card access
- > High speed wireless broadband
- > Wall-mounted HD television
- > Fold-down double bed
- > Dining table and chairs
- > Private en-suite bathroom
- > Air-conditioning and heating
- > Study desk, chair and lamp
- > Pinboard and bookshelf
- > Built-in wardrobe and full length mirror
- Xitchenette with microwave/convection oven,2-burner stovetop, refrigerator, kettle, toaster

## **En-suite bathroom has:**

- > Shower
- > Toilet
- > Basin
- > Mirror with storage cabinet
- Shelving
- > Towel rail
- > Exhaust fan

All images are illustrative only and indicative of Iglu's finishes and feature



ONE HANDY ALL-INCLUSIVE FEE

Your weekly rent includes all of this plus your water, electricity, gas, access