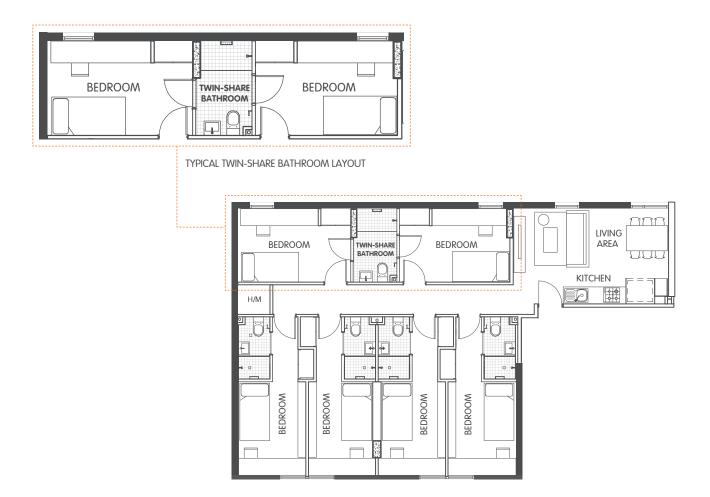

# IGLU CENTRAL » 6 BEDROOM / SHARE BATHROOM



TWIN-SHARE BATHROOM





FREE UNLIMITED WI-FI



AIR CONDITIONING



Living in a shared student apartment is a great way to meet people and make new friends. And it's fully furnished!

Pretty cool really.

- Private bedroom with secure access and reverse cycle air conditioning
- A well-appointed, shared kitchen with eating area to allow for self-catering
- included and available throughout

## Sample floor plan



### Features and inclusions:

#### **APARTMENT**

- > HD flat-screen television
- › Air-conditioning / heating
- Lounge area with couch, coffee table and ottomans
- > Dining table and chairs
- > Kitchen with:
  - oven, microwave and stovetop
  - large refrigerator and freezer
  - kettle and toaster

#### **PRIVATE BEDROOM**

- > Secure swipe card access
- › Air-conditioning / heating
- King single bed with under-bed storage
- Study desk, chair, lamp and pin-board
- › Bookshelf and storage
- › Built-in wardrobe
- > Full length mirror

#### **BATHROOM**

- > Shower
- > Toilet
- > Basin
- > Mirror
- › Storage cabinet
- Shelving
- > Towel rail
- > Exhaust fan

All images are illustrative only and indicative of Iglu's finishes and features



ONE HANDY ALL-INCLUSIVE FEE

Your weekly rent incl