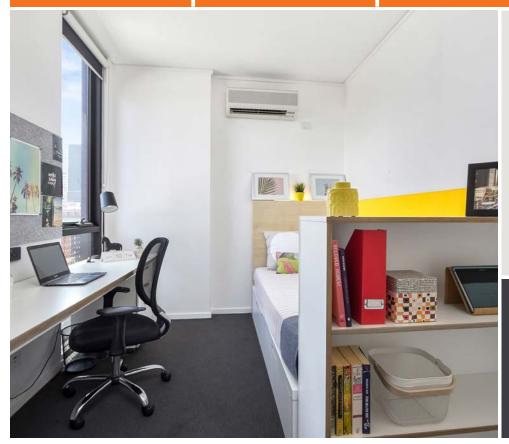

#### **PRIVATE BEDROOM**

- > Secure swipe card access
- › Air-conditioning / heating
- King single bed with under-bed storage
- Study desk, chair, lamp and pin-board
- › Bookshelf and storage
- › Built-in wardrobe
- > Full length mirror