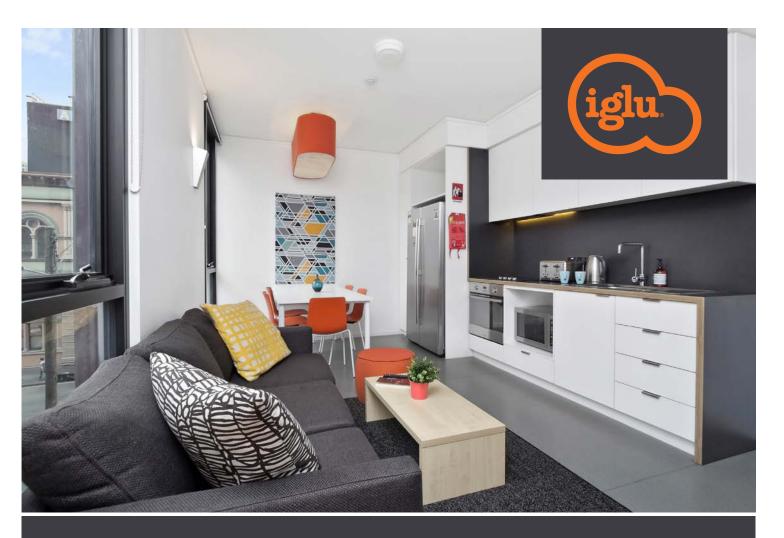

# IGLU CENTRAL » 6 BEDROOM / SHARE BATHROOM

TWIN-SHARE BATHROOM

FREE UNLIMITED WI-FI

AIR CONDITIONING

Living in a shared student apartment is a great way to meet people and make new friends. And it's fully furnished!

Pretty cool really.

- Private bedroom with secure access and reverse cycle air conditioning
- A well-appointed, shared kitchen with eating area to allow for self-catering
- included and available throughout

#### **APARTMENT**

- > HD flat-screen television
- › Air-conditioning / heating
- Lounge area with couch, coffee table and ottomans
- > Dining table and chairs
- > Kitchen with:
  - oven, microwave and stovetop
  - large refrigerator and freezer
  - kettle and toaster