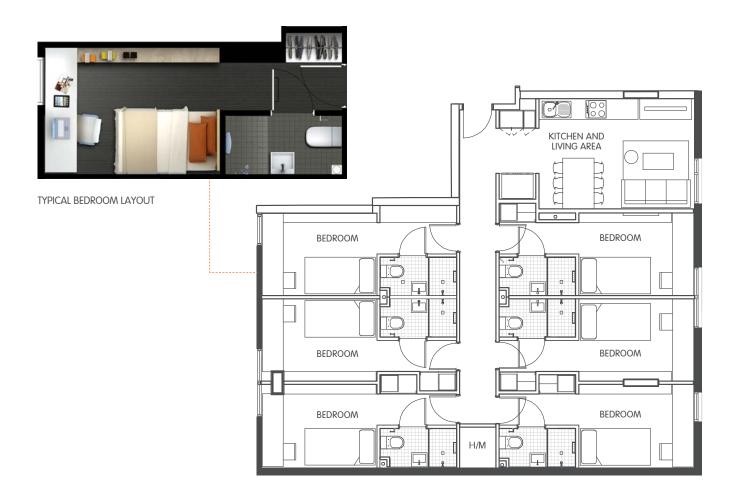

# IGLU CENTRAL » 6 BEDROOM / PRIVATE BATHROOM



PRIVATE BATHROOM



AIR CONDITIONING



Living in a shared student apartment is a great way to meet people and make new friends. And it's fully furnished!

Pretty cool really.

- Private bedroom with secure access and reverse cycle air conditioning
- A well-appointed, shared kitchen with eating area to allow for self-catering
- Free unlimited high-speed wi-fi is included and available throughout

## Sample floor plan



### Features and inclusions:

#### **APARTMENT**

- > HD flat-screen television
- › Air-conditioning / heating
- Lounge area with couch, coffee table and ottomans
- > Dining table and chairs
- › Kitchen with:
  - oven, microwave and stovetop
  - large refrigerator and freezer
  - kettle and toaster

#### **PRIVATE BEDROOM**

- > Secure swipe card access
- > Air-conditioning / heating
- King single bed with under-bed storage
- Study desk, chair, lamp and pin-board
- › Bookshelf and storage
- > Built-in wardrobe
- > Full length mirror

#### **EN-SUITE BATHROOM**

- > Shower
- > Toilet
- > Basin
- > Mirror
- › Storage cabinet
- Shelving
- > Towel rail
- > Exhaust fan

All images are illustrative only and indicative of Iglu's finishes and feature:



ONE HANDY ALL-INCLUSIVE FEE

Your weekly