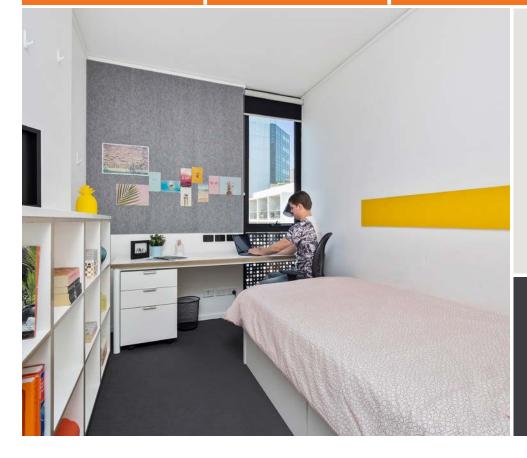

#### **PRIVATE BEDROOM**

- > Secure swipe card access
- > Air-conditioning / heating
- King single bed with under-bed storage
- Study desk, chair, lamp and pin-board
- › Bookshelf and storage
- > Built-in wardrobe
- > Full length mirror