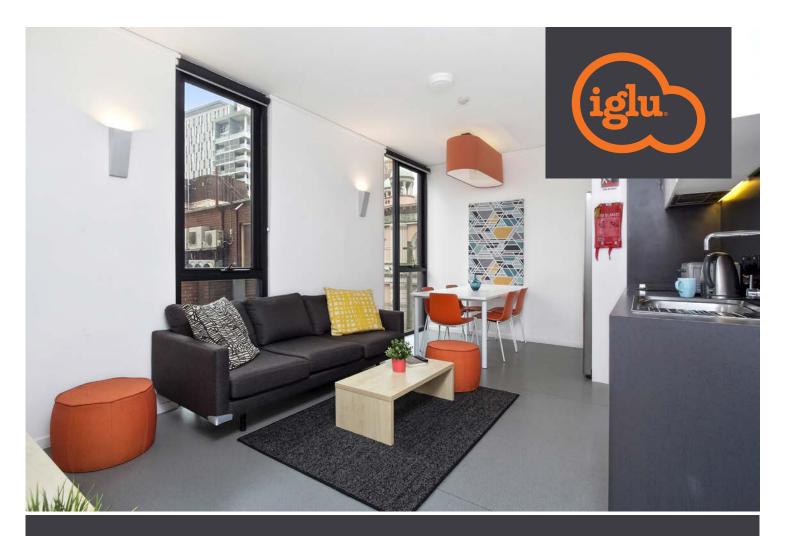

# IGLU CENTRAL » 6 BEDROOM / PRIVATE BATHROOM

PRIVATE BATHROOM

AIR CONDITIONING

Living in a shared student apartment is a great way to meet people and make new friends. And it's fully furnished!

Pretty cool really.

- Private bedroom with secure access and reverse cycle air conditioning
- A well-appointed, shared kitchen with eating area to allow for self-catering
- Free unlimited high-speed wi-fi is included and available throughout

#### **APARTMENT**

- > HD flat-screen television
- › Air-conditioning / heating
- Lounge area with couch, coffee table and ottomans
- > Dining table and chairs
- › Kitchen with:
  - oven, microwave and stovetop
  - large refrigerator and freezer
  - kettle and toaster