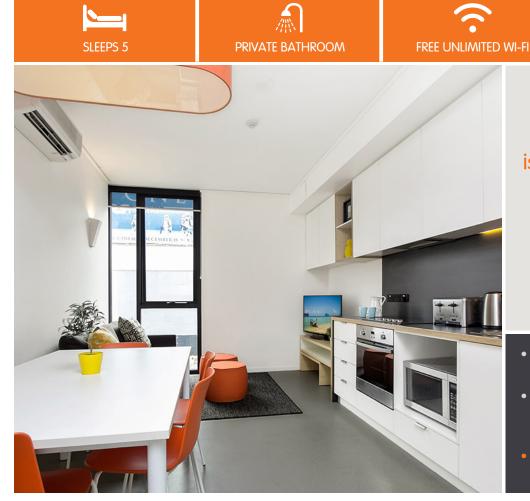

- Private bedroom with secure access and reverse cycle air conditioning
- A well-appointed, shared kitchen with eating area to allow for self-catering
- Free unlimited high-speed wi-fi is included and available throughout

#### APARTMENT

- > HD flat-screen television
- > Air-conditioning / heating
- Lounge area with couch, coffee table and ottomans
- > Dining table and chairs
- › Kitchen with:
  - oven, microwave and stovetop
  - large refrigerator and freezer
  - kettle and toaster