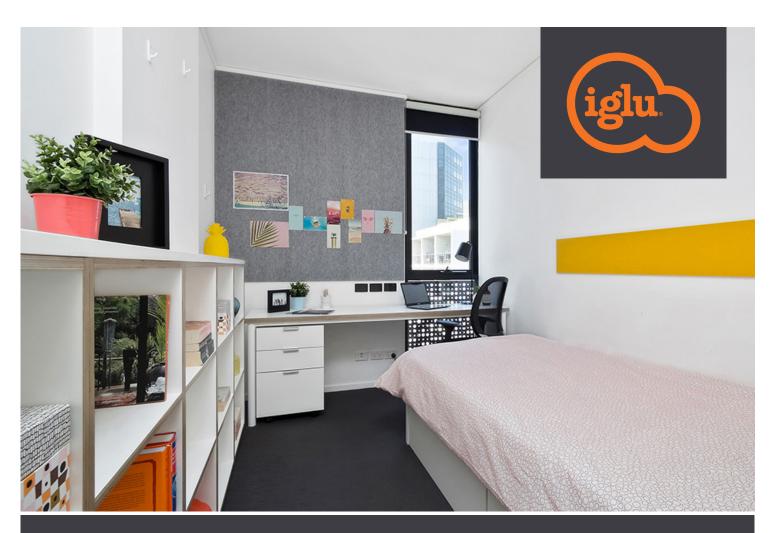

# IGLU CENTRAL » 5 BEDROOM / PRIVATE BATHROOM

Living in a shared student apartment is a great way to meet people and make new friends. And it's fully furnished!

SS

**AIR CONDITIONING** 

Pretty cool really.

#### PRIVATE BEDROOM

- Secure swipe card access
- Air-conditioning / heating
- King single bed with under-bed storage
- Study desk, chair, lamp and pin-board
- Bookshelf and storage
- Built-in wardrobe
- > Full length mirror

#### **EN-SUITE BATHROOM**

- › Shower
- › Toilet
- > Basin
- > Mirror
- > Storage cabinet
- Shelving
- › Towel rail
- Exhaust fan

(\$)

ONE HANDY ALL-INCLUSIVE FEE

Your weekly rent includes all of this plus your water, electricity, gas, access to 24/7 onsite support and lots of cool events.