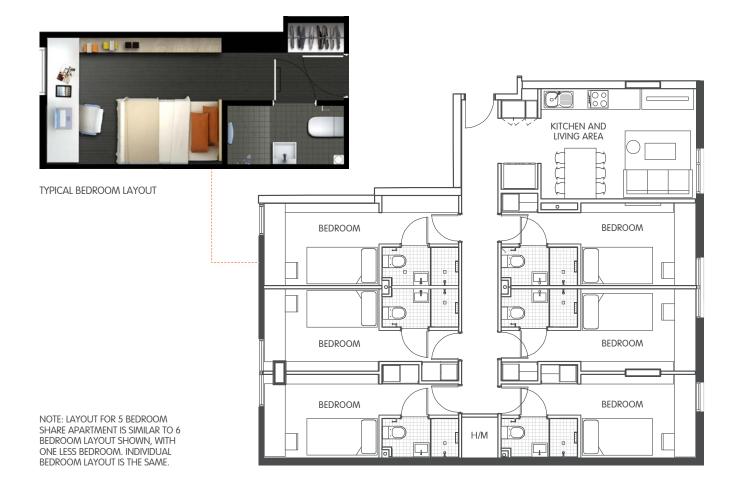

# IGLU CENTRAL » 5 BEDROOM / PRIVATE BATHROOM



Living in a shared student apartment is a great way to meet people and make new friends. And it's fully furnished!

SS

**AIR CONDITIONING** 

Pretty cool really.

- Private bedroom with secure access and reverse cycle air conditioning
- A well-appointed, shared kitchen with eating area to allow for self-catering
- Free unlimited high-speed wi-fi is included and available throughout

## Sample floor plan



### Features and inclusions:

#### APARTMENT

- > HD flat-screen television
- > Air-conditioning / heating
- Lounge area with couch, coffee table and ottomans
- > Dining table and chairs
- › Kitchen with:
  - oven, microwave and stovetop
  - large refrigerator and freezer
  - kettle and toaster

#### PRIVATE BEDROOM

- Secure swipe card access
- Air-conditioning / heating
- King single bed with under-bed storage
- Study desk, chair, lamp and pin-board
- Bookshelf and storage
- Built-in wardrobe
- > Full length mirror

#### **EN-SUITE BATHROOM**

- › Shower
- › Toilet
- > Basin
- > Mirror
- > Storage cabinet
- Shelving
- › Towel rail
- Exhaust fan

(\$)

ONE HANDY ALL-INCLUSIVE FEE

Your weekly rent includes all of this plus your water, electricity, gas, access to 24/7 onsite support and