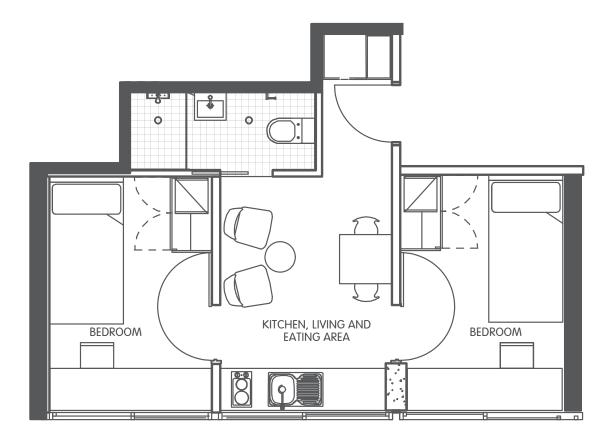

# IGLU CENTRAL » 2 BEDROOM STUDIO









AIR CONDITIONING



Our two bedroom studio apartment is a great option if you would still like a bit of company.

Pretty cool really.

- Private bedroom with secure access and reverse cycle air conditioning
- A well-appointed, shared kitchen with eating area to allow for self-catering
- Free unlimited high-speed wi-fi is included and available throughout

## Sample floor plan



### Features and inclusions:

#### **APARTMENT**

- > HD flat-screen television
- › Air-conditioning / heating
- > Lounge and eating area
- > Shared bathroom
- › Kitchen with:
  - microwave and stovetop
  - refrigerator and freezer
  - kettle and toaster

#### **PRIVATE BEDROOM**

- > Secure swipe card access
- > Air-conditioning / heating
- King single bed with under-bed storage
- Study desk, chair, lamp and pin-board
- › Bookshelf and storage
- > Built-in wardrobe
- > Full length mirror

#### **SHARED BATHROOM**

- > Shower
- > Toilet
- > Basin
- > Mirror
- > Storage cabinet
- Shelving
- > Towel rail
- > Exhaust fan

All images are illustrative only and indicative of Iglu's finishes and feature:



ONE HANDY ALL-INCLUSIVE FEE

Your weekly rent includes all of this plus your water, elec