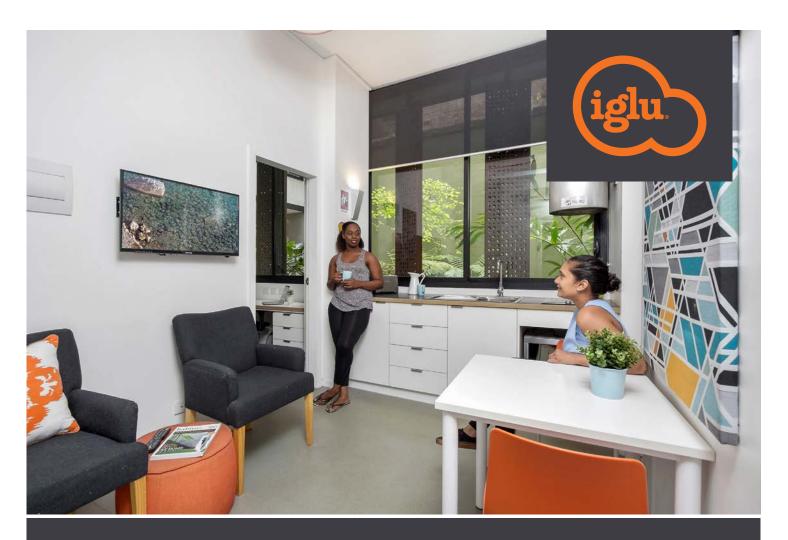

# IGLU CENTRAL » 2 BEDROOM STUDIO

AIR CONDITIONING

Our two bedroom studio apartment is a great option if you would still like a bit of company.

Pretty cool really.

- Private bedroom with secure access and reverse cycle air conditioning
- A well-appointed, shared kitchen with eating area to allow for self-catering
- Free unlimited high-speed wi-fi is included and available throughout

#### **APARTMENT**

- > HD flat-screen television
- › Air-conditioning / heating
- > Lounge and eating area
- > Shared bathroom
- › Kitchen with:
  - microwave and stovetop
  - refrigerator and freezer
  - kettle and toaster