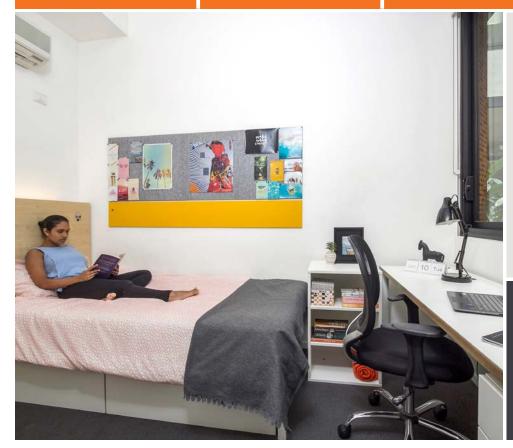

#### **PRIVATE BEDROOM**

- > Secure swipe card access
- > Air-conditioning / heating
- King single bed with under-bed storage
- Study desk, chair, lamp and pin-board
- › Bookshelf and storage
- > Built-in wardrobe
- > Full length mirror