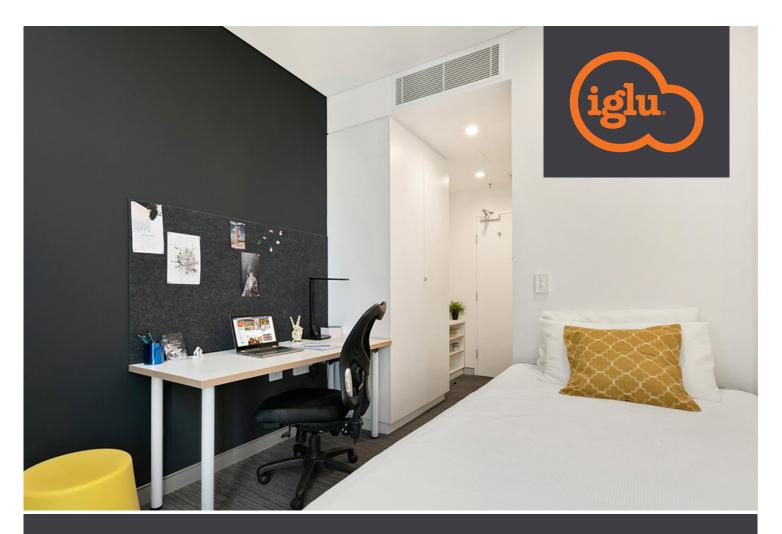

Pretty cool really.

- Each bedroom has a private ensuite bathroom with reverse cycle air conditioning
- A well-appointed kitchenette with eating area allows for self-catering
- Free unlimited high-speed wi-fi is included and available throughout

### PRIVATE BEDROOM

- > Security card access
- › Air-conditioning / heating
- › Private bathroom
- › King single bed
- Study desk, chair, lamp and pin-board
- › Bookshelf and storage
- > Built-in wardrobe
- > Full length mirror

#### **BATHROOM**

- > Shower
- > Toilet
- > Basin
- Mirror
- > Shelving
- Towel rail
- > Exhaust fan
- > Storage cabinet

All images are illustrative only and indicative of Iglu's finishes and feature