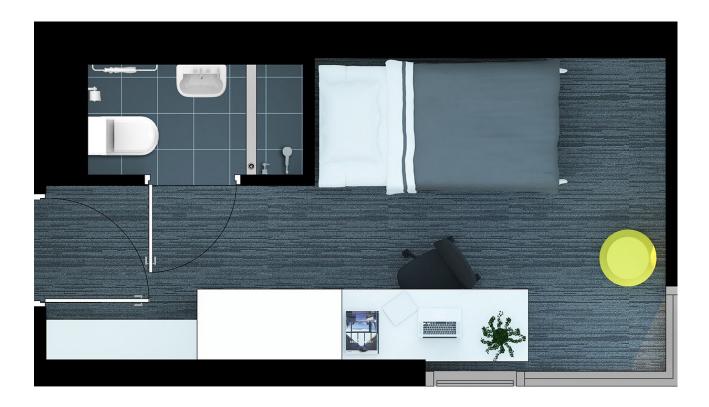

### PRIVATE BEDROOM

- > Security card access
- › Air-conditioning / heating
- › Private bathroom
- › King single bed
- Study desk, chair, lamp and pin-board
- › Bookshelf and storage
- > Built-in wardrobe
- > Full length mirror

#### **BATHROOM**

- > Shower
- > Toilet
- > Basin
- Mirror
- > Shelving
- Towel rail
- > Exhaust fan
- > Storage cabinet

All images are illustrative only and indicative of Iglu's finishes and feature