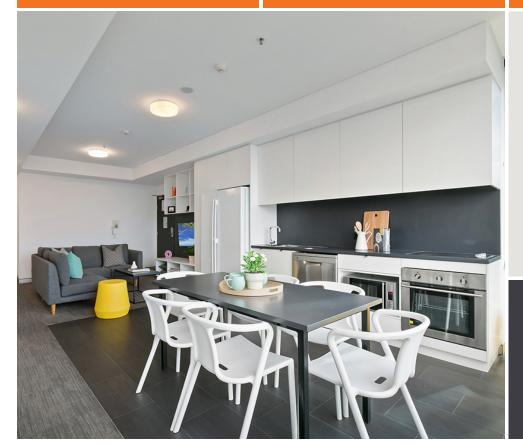

#### **APARTMENT**

- > HD television
- › Air-conditioning / heating
- Lounge area with couch, coffee table and ottomans
- > Dining table and chairs
- > Full kitchen with:
  - oven, microwave and stovetop
  - large refrigerator and freezer