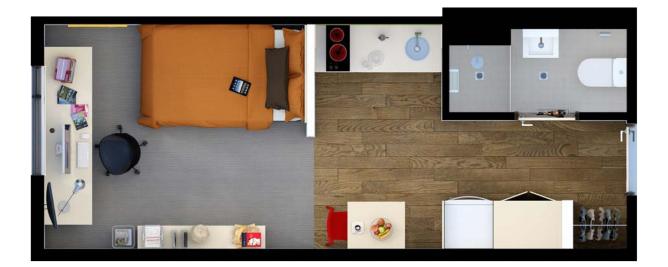

## Choose from the following studio apartments at Iglu Broadway:

Standard Studio | Superior studio (has a larger living space) | Premium Studio\* (largest living space)

## Each studio apartment is equipped with:

- › High speed wireless broadband
- > Wall mounted HD flat screen television
- › King Single or Double bed
- > Private bathroom
- > Air-conditioning and heating (in winter)
- > Study desk, chair and lamp
- > Pinboard and bookshelf
- > Table and chair(s)
- > Built-in wardrobe and full length mirror
- Kitchenette with sink, convection microwave,
  2-hot plate cooktop, refrigerator,
  ducted range hood
- > Acoustic windows with block out blinds

## **EN-SUITE BATHROOM**

- > Shower
- › Toilet
- › Basin
- > Mirror
- > Shelving
- › Towel rail
- Exhaust fan
- > Storage cabinet

\*Premium Studios are: Available / Non-Accessible rooms Il images are illustrative only and indicative of Iglu's finishes and features