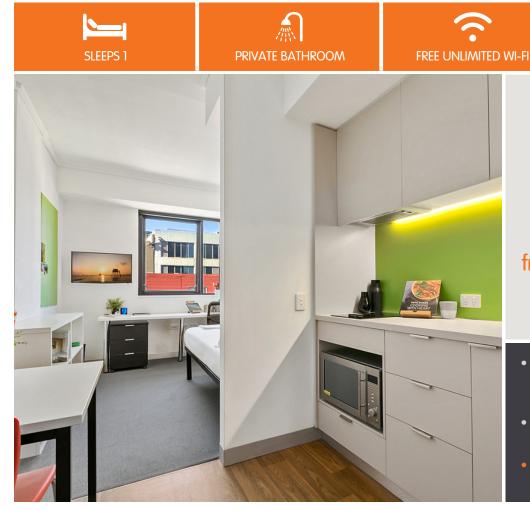

## Each studio apartment is equipped with:

- › High speed wireless broadband
- > Wall mounted HD flat screen television
- › King Single or Double bed
- > Private bathroom
- > Air-conditioning and heating (in winter)
- > Study desk, chair and lamp
- > Pinboard and bookshelf
- > Table and chair(s)
- > Built-in wardrobe and full length mirror
- Kitchenette with sink, convection microwave,
  2-hot plate cooktop, refrigerator,
  ducted range hood
- > Acoustic windows with block out blinds

## **EN-SUITE BATHROOM**

- > Shower
- › Toilet
- › Basin
- > Mirror
- > Shelving
- › Towel rail
- Exhaust fan
- > Storage cabinet

\*Premium Studios are: Available / Non-Accessible rooms Il images are illustrative only and indicative of Iglu's finishes and features