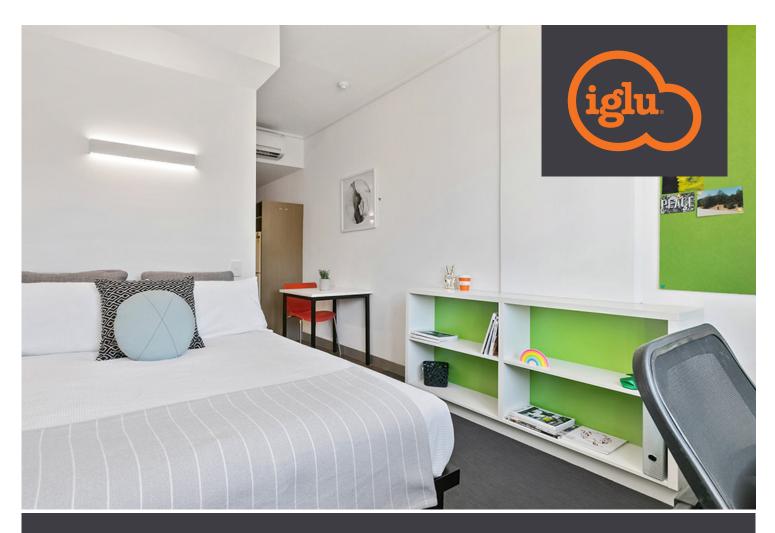

## **IGLU BROADWAY » STUDIO APARTMENTS**

Live in your own fully furnished studio apartment with private living, study space, and friends right next door.

55

**AIR CONDITIONING** 

Pretty cool really.

- All bedrooms have a private ensuite bathroom and reverse cycle air conditioning
- Apartments feature a large shared kitchen, lounge and dining area
- Free unlimited high-speed wi-fi is included and available throughout

## Each studio apartment is equipped with:

- › High speed wireless broadband
- > Wall mounted HD flat screen television
- › King Single or Double bed
- > Private bathroom
- > Air-conditioning and heating (in winter)
- > Study desk, chair and lamp
- > Pinboard and bookshelf
- > Table and chair(s)
- > Built-in wardrobe and full length mirror
- Kitchenette with sink, convection microwave,
  2-hot plate cooktop, refrigerator,
  ducted range hood
- > Acoustic windows with block out blinds