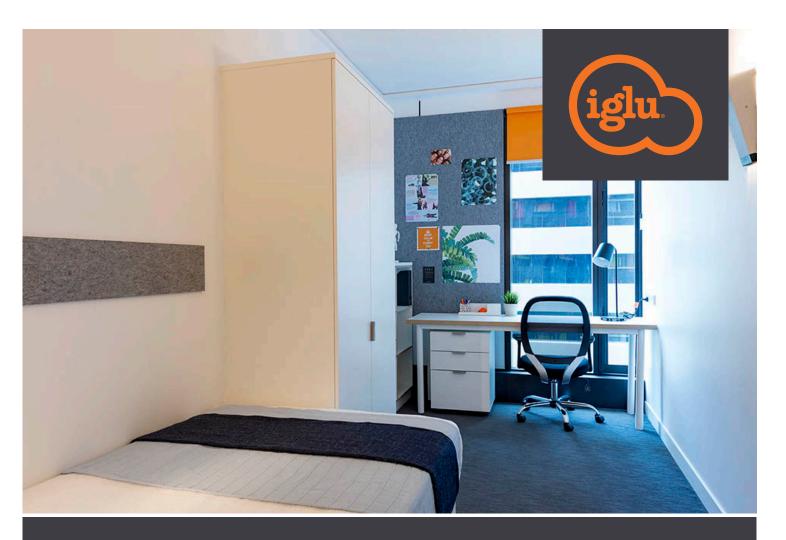

# IGLU BRISBANE CITY » 6 BEDROOM / PRIVATE BATHROOM

AIR CONDITIONING

Living in a shared student apartment is a great way to meet people and make new friends.

And it's fully furnished!

Pretty cool really.

- All bedrooms have a private ensuite bathroom and reverse cycle air conditioning
- Apartments feature a large shared kitchen, lounge and dining area
- Free unlimited high-speed wi-fi is included and available throughout

#### **PRIVATE BEDROOM**

- Security card access
- > Air-conditioning / heating
- > Private bathroom
- King single bed with under-bed storage
- Study desk, chair, lamp and pin-board
- › Bookshelf and storage
- > Built-in wardrobe
- > Full length mirror

#### **BATHROOM**

- > Shower
- > Toilet
- > Basin
- Mirror
- Shelving
- Towel rail
- > Exhaust fan
- > Storage cabinet

ll images are illustrative only and indicative of Ialu's finishes and feature: