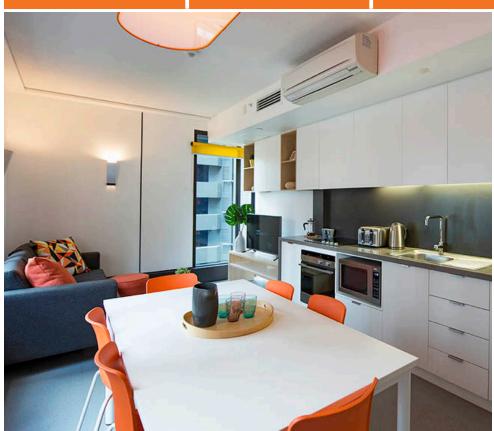

# IGLU BRISBANE CITY » 6 BEDROOM / PRIVATE BATHROOM

AIR CONDITIONING

Living in a shared student apartment is a great way to meet people and make new friends.

And it's fully furnished!

Pretty cool really.

- All bedrooms have a private ensuite bathroom and reverse cycle air conditioning
- Apartments feature a large shared kitchen, lounge and dining area
- Free unlimited high-speed wi-fi is included and available throughout

#### **APARTMENT**

- > SMART television
- › Air-conditioning / heating
- Lounge area with couch, coffee table and ottomans
- > Dining table and chairs
- > Full kitchen with:
  - oven, microwave and stovetop
  - large refrigerator and freezer
  - kettle and toaster