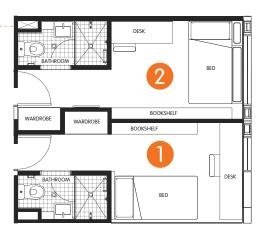

# IGLU BRISBANE CITY » 6 BEDROOM / PRIVATE BATHROOM







AIR CONDITIONING



Living in a shared student apartment is a great way to meet people and make new friends.

And it's fully furnished!

Pretty cool really.

- All bedrooms have a private ensuite bathroom and reverse cycle air conditioning
- Apartments feature a large shared kitchen, lounge and dining area
- Free unlimited high-speed wi-fi is included and available throughout

## Sample floor plans





### Features and inclusions

#### **APARTMENT**

- > SMART television
- › Air-conditioning / heating
- Lounge area with couch, coffee table and ottomans
- > Dining table and chairs
- > Full kitchen with:
  - oven, microwave and stovetop
  - large refrigerator and freezer
  - kettle and toaster

#### **PRIVATE BEDROOM**

- Security card access
- > Air-conditioning / heating
- > Private bathroom
- King single bed with under-bed storage
- Study desk, chair, lamp and pin-board
- › Bookshelf and storage
- > Built-in wardrobe
- > Full length mirror

#### **BATHROOM**

- > Shower
- > Toilet
- > Basin
- Mirror
- Shelving
- Towel rail
- > Exhaust fan
- > Storage cabinet

ll images are illustrative only and indicative of Ialu's finishes and feature:



#### **ONE HANDY ALL-INCLUSIVE FEE**

Your we