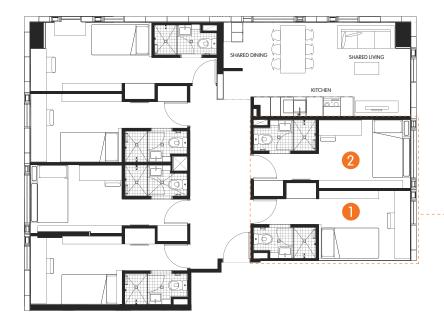

# IGLU BRISBANE CITY » 6 BEDROOM / PRIVATE BATHROOM







AIR CONDITIONING



Living in a shared student apartment is a great way to meet people and make new friends.

And it's fully furnished!

Pretty cool really.

- All bedrooms have a private ensuite bathroom and reverse cycle air conditioning
- Apartments feature a large shared kitchen, lounge and dining area
- Free unlimited high-speed wi-fi is included and available throughout

## Sample floor plans





### Features and inclusions

#### **APARTMENT**

- > SMART television
- › Air-conditioning / heating
- Lounge area with couch, coffee table and ottomans
- > Dining table and chairs
- > Full kitchen with:
  - oven, microwave and stovetop
  - large refrigerator and freezer
  - kettle and toaster

#### **PRIVATE BEDROOM**

- Security card access
- > Air-conditioning / heating
- > Private bathroom
- King single bed with under-bed storage
- Study desk, chair, lamp and pin-board
- › Bookshelf and storage
- > Built-in wardrobe
- > Full length mirror

#### **BATHROOM**

- > Shower
- > Toilet
- > Basin
- Mirror
- Shelving
- Towel rail
- > Exhaust fan
- > Storage cabinet

ll images are illustrative only and indicative of Ialu's finishes and feature:



#### **ONE HANDY ALL-INCLUSIVE FEE**

Your