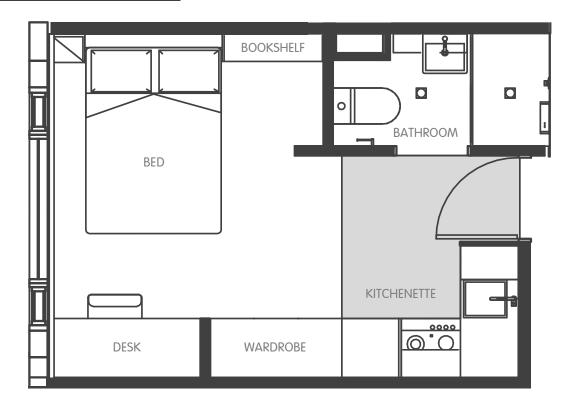

## Sample floor plans

#### Each studio apartment is equipped with:

- > Secure swipe card access
- > High speed wireless broadband
- > SMART television
- > Double bed with under-bed storage
- › Private bathroom
- › Air-conditioning and heating
- > Study desk, chair and lamp
- › Pinboard and bookshelf
- > Built-in wardrobe and full length mirror
- Xitchenette with microwave/convection oven,2-burner stovetop, refrigerator, kettle, toaster

#### En-suite bathroom has:

- > Shower
- > Toilet
- > Basin
- Mirror
- Shelving
- > Towel rail
- > Exhaust fan
- > Storage cabinet

All images are illustrative only and indicative of Iglu's finishes and features