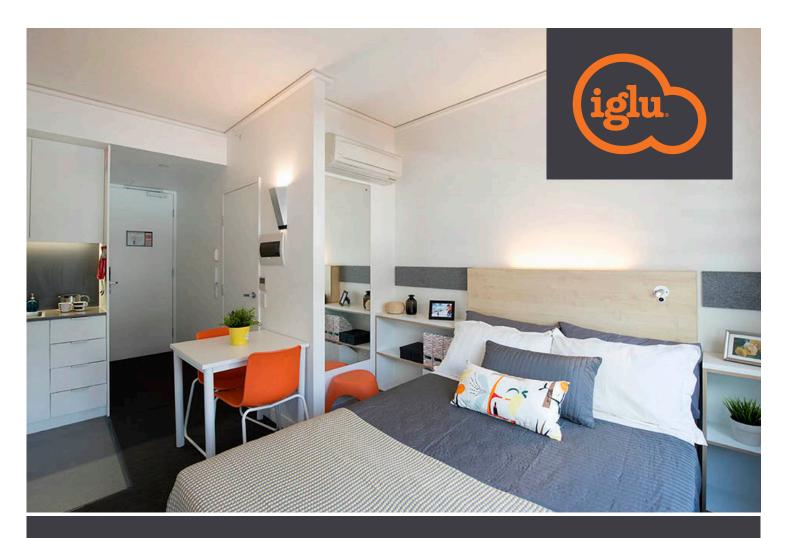

# **IGLU BRISBANE CITY » STUDIO APARTMENT**

SLEEPS 1-2

PRIVATE BATHROOM

SS

AIR CONDITIONING

Live in your own fully furnished studio apartment, with private living and study space, and friends right next door.

Pretty cool really.

- Each studio has a private en-suite bathroom with reverse cycle air conditioning
- A well-appointed kitchenette with eating area allows for self-catering
- Free unlimited high-speed wi-fi is included and available throughout

#### Each studio apartment is equipped with:

- > Secure swipe card access
- > High speed wireless broadband
- > SMART television
- > Double bed with under-bed storage
- › Private bathroom
- › Air-conditioning and heating
- > Study desk, chair and lamp
- › Pinboard and bookshelf
- > Built-in wardrobe and full length mirror
- Xitchenette with microwave/convection oven,2-burner stovetop, refrigerator, kettle, toaster

#### En-suite bathroom has:

- > Shower
- > Toilet
- > Basin
- Mirror
- Shelving
- > Towel rail
- > Exhaust fan
- > Storage cabinet

All images are illustrative only and indicative of Iglu's finishes and features