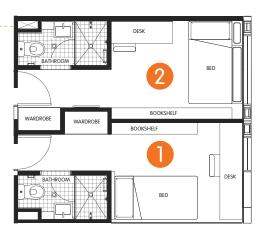

# IGLU BRISBANE CITY » 5 BEDROOM / PRIVATE BATHROOM





PRIVATE BATHROOM



AIR CONDITIONING



Living in a shared student apartment is a great way to meet people and make new friends. And it's fully furnished! Pretty cool really.

- All bedrooms have a private ensuite bathroom and reverse cycle air conditioning
- Apartments feature a large shared kitchen, lounge and dining area
- included and available throughout

## Sample floor plans





### Features and inclusions

#### **APARTMENT**

- > SMART television
- › Air-conditioning / heating
- Lounge area with couch, coffee table and ottomans
- > Dining table and chairs
- > Full kitchen with:
  - oven, microwave and stovetop
  - large refrigerator and freezer
  - kettle and toaster

#### **PRIVATE BEDROOM**

- Security card access
- > Air-conditioning / heating
- > Private bathroom
- King single bed with under-bed storage
- Study desk, chair, lamp and pin-board
- › Bookshelf and storage
- > Built-in wardrobe
- > Full length mirror

#### **BATHROOM**

- > Shower
- > Toilet
- > Basin
- Mirror
- Shelving
- Towel rail
- > Exhaust fan
- > Storage cabinet

ll images are illustrative only and indicative of Ialu's finishes and feature:



#### **ONE HANDY ALL-INCLUSIVE FEE**

Your we