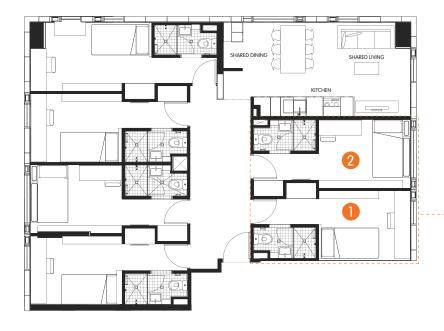

# IGLU BRISBANE CITY » 5 BEDROOM / PRIVATE BATHROOM





PRIVATE BATHROOM



AIR CONDITIONING



Living in a shared student apartment is a great way to meet people and make new friends. And it's fully furnished! Pretty cool really.

- All bedrooms have a private ensuite bathroom and reverse cycle air conditioning
- Apartments feature a large shared kitchen, lounge and dining area
- included and available throughout

## Sample floor plans





### Features and inclusions

#### **APARTMENT**

- > SMART television
- › Air-conditioning / heating
- Lounge area with couch, coffee table and ottomans
- > Dining table and chairs
- > Full kitchen with:
  - oven, microwave and stovetop
  - large refrigerator and freezer
  - kettle and toaster

#### **PRIVATE BEDROOM**

- Security card access
- > Air-conditioning / heating
- > Private bathroom
- King single bed with under-bed storage
- Study desk, chair, lamp and pin-board
- › Bookshelf and storage
- > Built-in wardrobe
- > Full length mirror

#### **BATHROOM**

- > Shower
- > Toilet
- > Basin
- Mirror
- Shelving
- Towel rail
- > Exhaust fan
- > Storage cabinet

ll images are illustrative only and indicative of Ialu's finishes and feature:



#### **ONE HANDY ALL-INCLUSIVE FEE**

Your