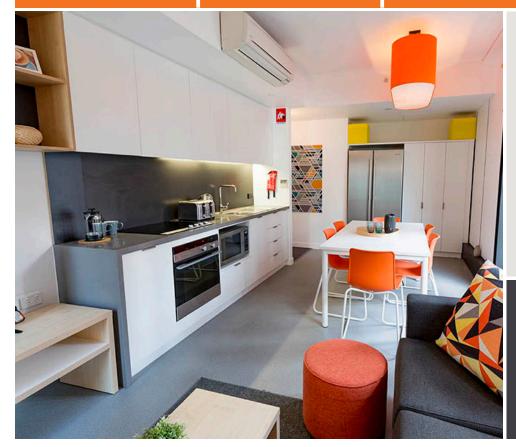

- All bedrooms have a private ensuite bathroom and reverse cycle air conditioning
- Apartments feature a large shared kitchen, lounge and dining area
- included and available throughout

#### **APARTMENT**

- > SMART television
- › Air-conditioning / heating
- Lounge area with couch, coffee table and ottomans
- > Dining table and chairs
- > Full kitchen with:
  - oven, microwave and stovetop
  - large refrigerator and freezer
  - kettle and toaster