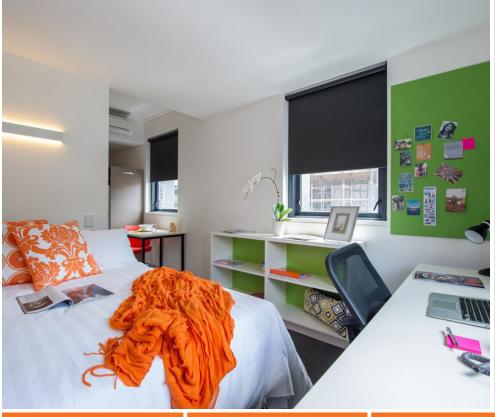

# IGLU BROADWAY STUDIO APARTMENTS

Live in your own fully furnished studio apartment, with private living and study space, and friends right next door.

#### Sound cool?

WIFI INCLUDED

- Each studio has a private en-suite bathroom and reverse cycle air conditioning
- A well-appointed kitchenette with eating area to allow for self-catering
- Wireless internet is available in all areas of the building (20GB data included<sup>\*</sup>)

- > Wall mounted HD flat screen television
- > High speed wireless broadband
- > King Single or Double bed
- › Private bathroom
- > Air-conditioning and heating (in winter)
- > Study desk, chair and lamp
- > Pinboard and bookshelf
- > Table and chair(s)
- > Built-in wardrobe and full length mirror
- Kitchenette with sink, convection microwave,
   2 hot plate cooktop, refrigerator, ducted range hood
- > Acoustic windows with block out blinds

#### En-suite bathroom has:

- > Shower
- > Toilet
- › Basin
- > Mirror
- > Shelving
- › Towel rail
- › Exhaust fan
- > Storage cabinet

\*Premium Studios are: Available / Non-Accessible rooms

All images are illustrative only and indicative of Iglu's finishes and features