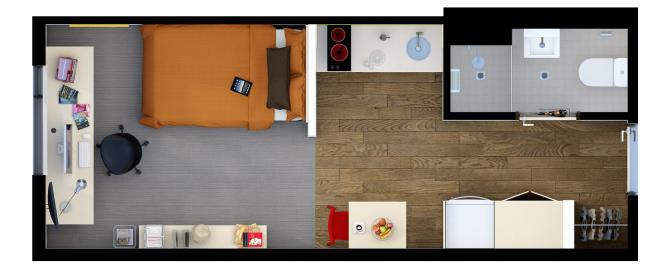

## Sample floor plan

Choose from the following studio apartments at Iglu Broadway:

Standard Studio | Superior studio (has a larger living space) | Premium Studio\* (largest living space) Each studio apartment is equipped with: